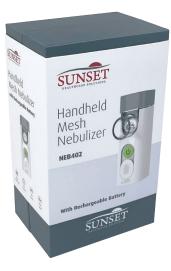

# Handheld Mesh Nebulizer with Rechargeable Battery

#### Item# **NEB402**

Mesh Technology

Fine Particles

Palm-Sized

- Includes internal rechargeable battery that provides up to 1 hour of continuous use after full charge
- Great value pricing and quality
- Easy to operate and transport

## Included

- Medication cup
- USB cord
- Mask
- Mouthpiece
- Carry bag
- Manual