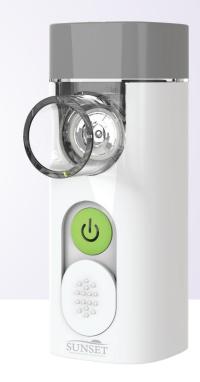

# Handheld Mesh Nebulizer with Rechargeable Battery

#### Item# **NEB402**

Mesh Technology

Fine Particles

Palm-Sized

- Includes internal rechargeable battery that provides up to 1 hour of continuous use after full charge
- Great value pricing and quality
- Easy to operate and transport

## Included

- Medication cup
- USB cord
- Mask
- Mouthpiece
- Carry bag
- Manual