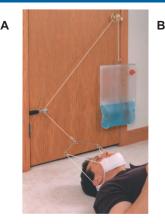

## **C-Trax<sup>®</sup> supine cervical traction**

- use to administer static or intermittent cervical traction while patient is in supine position
- mounts to any door frame (mounting hardware included)
- also includes head halter and 20 lb water bag
- A 50-1001 cervical traction with regular halter 37.50 r 37.50
  - 37.50