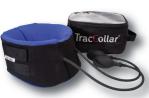

#### TracCollar<sup>™</sup> pneumatic cervical traction

- portable and lightweight traction collar gently stretches and relaxes muscles for pain relief
- fastens easily with buckles
- includes carrying case
- collar is constructed from soft, plastic foam; internal inflatable bladders contain natural rubber latex; fabric covering can be easily removed and cleaned with warm water and mild soap

45.00

 not for recent sprains/strains, injuries or acute conditions

50-1095TracCollar small/mediun50-1096TracCollar lar