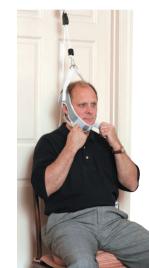

# Neck Pro<sup>®</sup> overdoor traction

- uses a compression spring coupled with a ratcheting device to deliver a precise amount of cervical traction
- each click audibly signals an increase in the force being applied

- includes NeckPro™ compression spring and ratchet assembly, head halter and overdoor bracket (fits doors measuring up to 1½" (3.8 cm) in thickness
  - commercial size bracket available for doors up to 1<sup>3</sup>/<sub>4</sub>" (4.4 cm) in thickness