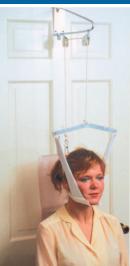

## **C-Trax<sup>®</sup> supine cervical traction**

- use to administer static or intermittent cervical traction while patient is in supine position
- mounts to any door frame (mounting hardware included)
- also includes head halter and 20 lb water bag
- A 50-1001 cervical traction with regular halter 37.50 r 37.50
  - 37.50