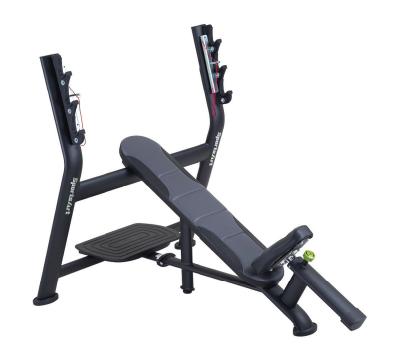

## A998 OLYMPIC INCLINE BENCH

SportsArt Free Weight Series combines quality and value in a simple, easy-to-use strength line designed to accommodate users of any fitness level or experience.

## **KEY FEATURES**

- · Welded steel frame
- · Heavy-duty vinyl cushions
- Marine grade double-stitched upholstery
- · Large, non-skid riser to assist in safe spotting
- Adjustable seat height to fit a variety of user sizes