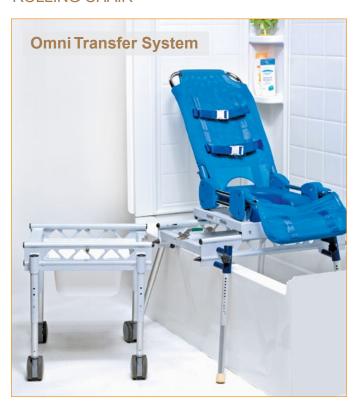

#### **FEATURES**

- Multi-functional transfer system for use in home or facility without any bathroom modifications
- · Custom tub lengths available
- Four reclining positions. Back angle: 0°, 30°, 60°, 90°
- Foldable tub base transfer frame makes storage easy
- Chair locks into position once transfer is complete
- SLIDER SAFE<sup>™</sup> Auto-Stop Safety System<sup>™</sup> keeps chair from coming off base

#### **BENEFITS**

- Provide safer bathroom transfers that fit the individual's bathing and postural needs
- Eliminate lifting of individual within the bathroom
- Adaptable to multiple bathroom configurations
- Fully adjustable chair that can be changed to the next size for a fraction of the cost of a new chair
- · Latex and silicone free