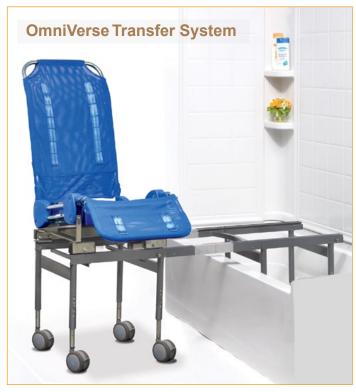

#### **FEATURES**

- Compact, 18" x 18", tub base transfer frame that fits inside bathtub
- · Available with fixed length or adjustable bridges

#### **BENEFITS**

- Provide safer bathroom transfers that fit the individual's bathing and postural needs
- Eliminate lifting of individual within the bathroom
- Adaptable to multiple bathroom configurations
- Fully adjustable chair that can be changed to the next size for a fraction of the cost of a new chair
- · Latex and silicone free