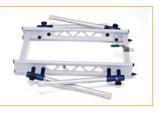

#### **FEATURES**

- Compact, 18" x 18", tub base transfer frame that fits inside bathtub
- · Available with fixed length or adjustable bridges