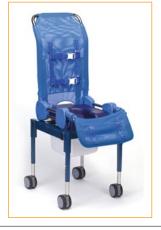

## **Omni Rolling Chair**

Also available, the versatile Omni rolling positioning chair can be used in a roll-in shower, over the toilet or as a positioning commode.