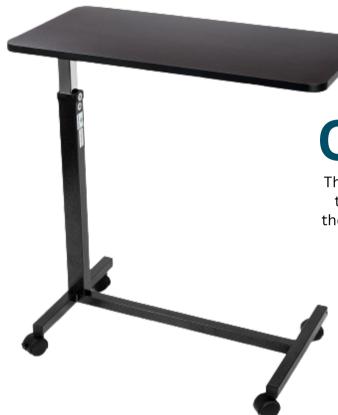

## **Overbed Table**

This sturdy sleek overbed table will grant your residents the freedom and independence they deserve, allowing them to enjoy a meal, entertainment, and more from the comfort of their bed. The height adjusts to accommodate a range of bed and patient heights, and staff will also find this table useful as an additional surface.

## FEATURES

- Tabletop is locked securely when the height adjustment handle is released
- Tabletop can be raised or lowered in infinite positions between 28"-45"
- 2" swivel casters allow for easy maneuverability
- Silver vein "H" base provides security and stability
- Textured laminated surface makes it difficult for items to move around