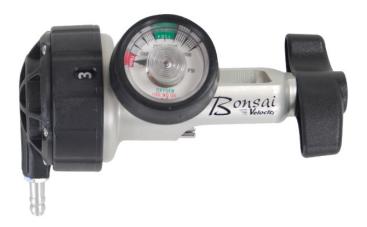

## CHAD® Bonsai® Velocity Pneumatic Oxygen Conserver

HCPCS:

- Delivers a uniform oxygen pulse at increments: 1, 2, 3, 4, 5 and 6
- Two continuous flow (CF) settings preset @ 2 LPM and 4 LPM
- Delivers up to a 6:1 savings ratio from 14-40 breaths per minute
- Senses a breath/delivers oxygen in the first half of the inspiratory cycle
- Operating pressure range: 200-3000 PSI
- Light weight and quiet operation
- Easy-to-operate single selector knob
- Compact design fits easily in virtually any oxygen carry bag