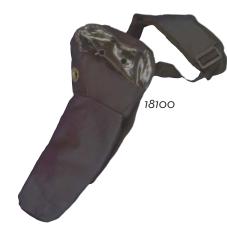

# **Oxygen Cylinder Shoulder Bags**

| 18100 | Use with M6 Cylinders, 1/ea    |
|-------|--------------------------------|
| 18101 | Use with ML6/C Cylinders, 1/ea |
| 18102 | Use with D Cylinders, 1/ea     |

Former MEDX #1600 Former MEDX #1601 Former MEDX #1602

## **FEATURES:**

- Attractive, durable, lightweight nylon construction.
- Shoulder strap is easy to adjust.
- Cannula holes allow for tubing to be connected to regulator when bag is closed.
- Comes with carry pouch to carry personal items.
- 3 Year Limited Warranty.