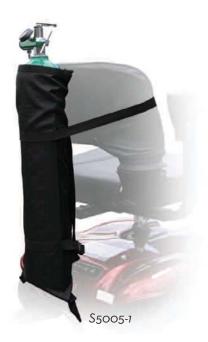

#### **Universal Oxygen Cylinder** Carry Bag for Scooter (Has replaced S5005), 1/cs S5005-1

### **FEATURES:**

- Adjustable, for use with "D" and "E" cylinders.
- Top and bottom clasps easily attach for secure fit to scooter.
- 1 carry handle.
- For use with most manufacturers scooters.
- Made of durable, easy-to-clean nylon.
- Size: 26.5" x 7.5" x 4.75"
- Warranty: 90 days.