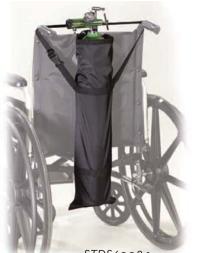

STDS6008-1

## **Universal Oxygen Cylinder Carry Bag for Wheelchair** STDS6008-1 (Has replaced STDS6008), 1/cs

## **FEATURES:**

- Adjustable, for use with "D" and "E" cylinders.
- Top and bottom clasps easily attach for secure fit to wheelchair.
- 2 carry handles.
- For use with most manufacturers wheelchairs.
- Made of durable, easy-to-clean nylon.
- Size: 26.5" x 7.5" x 4.75"
- Warranty: 90 days.