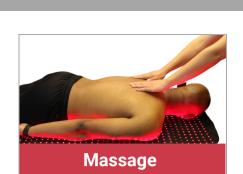

Prism Light Pad users can expect improvement in aesthetics and whole-body wellness.

Relieve soreness and inflammation in the area of focus. Improve healing throughout the body 4-10 times faster post massage.