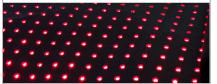

## Most Adaptable & Effective

The Prism Light Pad uses 660nm and 850nm wavelengths and covers 50mW/CM2.

With 2,200+ LEDs per pad Prism Light Pad is the most powerful on the market

Prism Light Pad is the only pad available that you can lie on.