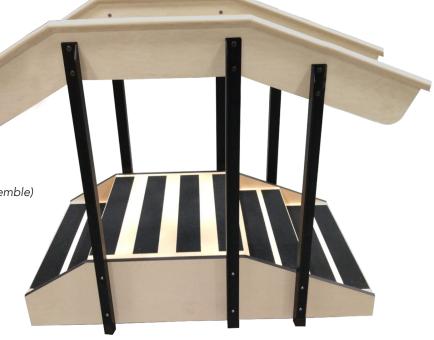

## **STANDARD FEATURES:**

- Load Capacity: 350 lbs. (Maple Laminate) & 450 lbs. (Birch)
- Platform is 30"W x 24"D x 12"H
- (2) 30"W x 9"D x 6"H steps and (3) 30"W x 9"D x 4"H steps
- Handrails are made from solid hardwood (shipped ready to assemble)
- Uprights are made from 2" steel with a black powder coat finish
- Stairs are available in wood or laminate finishes
- Anti-slip safety tread on platform and all steps
- 8' Ceiling height required

## STAIRCASE CONFIGURATION:

O PTST-001-WHR

Platform: 30"W x 24"D x 12"H Stairs: 52"L x 30"W x 12"H

9"D Steps

Overall including Handrails: 52"L x 36"W x 48"H

Oty \_\_\_\_\_