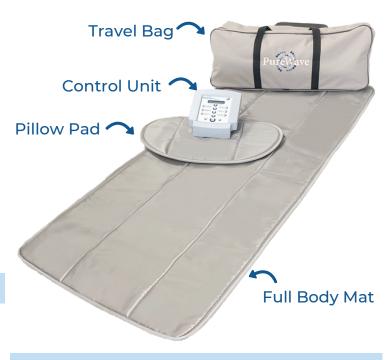

### **PRODUCT HIGHLIGHTS**

- 🕻 Easy to Assemble
- Easy to use
- Portable
- Language Settings
- Auto Clock
- Digital Display
- 📢 Three Reliable Programs
- 10 Target Areas
- Durable, Quality Fabrics & Coil
- Complementary to other therapies
- Quick Results

#### **TECHNICAL CHARACTERISTICS**

| Output Signal                | as a maximum 3 V                                       |
|------------------------------|--------------------------------------------------------|
| Power consumption            | 7 W                                                    |
| Frequency                    | 60/50Hz                                                |
| Voltage                      | 110-120/210-240 V                                      |
| Net Weight                   | 12 lb (full body mat, pillow pad, control unit in bag) |
| Control Unit weight          | 2 lb 3.6 in x 7.48 in x 8.46 in                        |
| Dimensions body ma           | 25 <sup>1/2</sup> W x 69 <sup>1/2</sup> L (h x w x d)  |
| Dimensions pillow            | 13 <sup>1/2</sup> W x 21 <sup>1/75</sup> L             |
| Water Proof<br>Specification | IPXO                                                   |