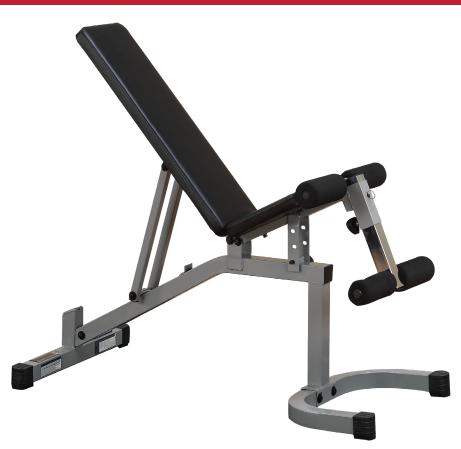

## **PFID130X** FLAT INCLINE DECLINE BENCH

The Powerline PFID130X Flat Incline Decline Bench is designed to allow proper form and positioning with its adjustable back pad, seat pad, and leg hold down. The back pad has 4 quick and secure ladder style positions: -30 Decline, Flat, 45 and 90 degree incline. The seat pad offers 3 positions: Flat, 15 and 30 degree inclines. The Leg Hold-Down with Foam Rollers keeps you in place while declined for sit ups or heavy workouts. The Powerline PFID130X Flat Incline Decline Bench is great for dumbbell exercises and pairs well with any Power Rack or Functional Trainer for a complete workout room.

## **Special Features**

- 3 Seat Positions: Flat, 15 and 30 Degrees
- 4 Back Pad Positions: -30 Decline, Flat, 45 and 90 Degrees
- Includes Leg Hold-Down with Foam Rollers
- 2" x 2" heavy-gauge steel construction
- Electrostatically applied powder coat finish