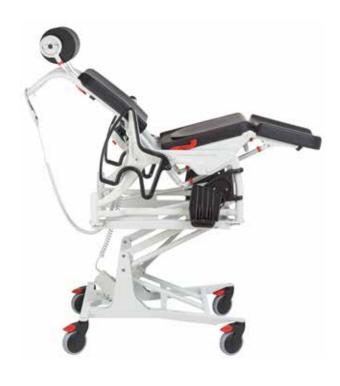

TR reserves the right to make design changes and/or improvements without notice.

Reclining and height adjustable shower chair. Soft and durable polyurethane seat, backrest and leg support allows for comfortable positioning and easy cleaning. Hygiene bucket with vacuum seal top included.

### Equipment

- Height adjustable, hydraulic or electric
- Adjustable PUR headrest
- Tilting adjustment
- Swinging armrests enable easy side transfer
- Soft PUR seat, back & leg support.
- 5" hospital grade swiveling and locking casters for secure transfers
- Height adjustable & removable footrests
- Seat with hygiene opening
- · Approved up to 330 lbs body weight
- Five year warranty on frame for long lasting confidence
- Hygiene bucket with vacuum seal top included