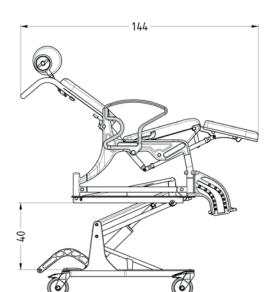

#### **Dimensions** (cm)

#### **Technical specifications**

| Dimensions       | Phoenix electrical    | Phoenix<br>hydraulic  |
|------------------|-----------------------|-----------------------|
| Width            | 68 cm/27"             | 68 cm/27"             |
| Depth            | 112 cm/44"            | 117 cm/46"            |
| Seat height      | 59 - 100 cm/23" - 39" | 59 - 100 cm/23" - 39" |
| Seat width       | 54 cm/21"             | 54 cm/21"             |
| Seat depth       | 43 cm/17"             | 43 cm/17"             |
| Body weight max. | 150 kg/330 lbs        | 150 kg/330 lbs        |
| Product weight   | 53 kg/116 lbs         | 52 kg/114 lbs         |