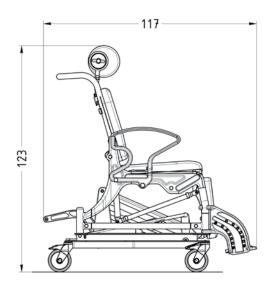

#### **Dimensions** (cm)

#### **Technical specifications**

| Dimensions       | Phoenix electrical    | Phoenix<br>hydraulic  |
|------------------|-----------------------|-----------------------|
| Width            | 68 cm/27"             | 68 cm/27"             |
| Depth            | 112 cm/44"            | 117 cm/46"            |
| Seat height      | 59 - 100 cm/23" - 39" | 59 - 100 cm/23" - 39" |
| Seat width       | 54 cm/21"             | 54 cm/21"             |
| Seat depth       | 43 cm/17"             | 43 cm/17"             |
| Body weight max. | 150 kg/330 lbs        | 150 kg/330 lbs        |
| Product weight   | 53 kg/116 lbs         | 52 kg/114 lbs         |