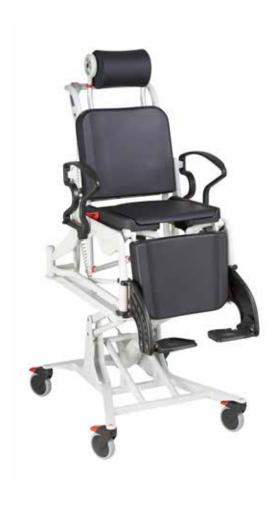

TR reserves the right to make design changes and/or improvements without notice.

Reclining and height adjustable shower chair. Soft and durable polyurethane seat, backrest and leg support allows for comfortable positioning and easy cleaning. Hygiene bucket with vacuum seal top included.

### Equipment

- Height adjustable, hydraulic or electric
- Adjustable PUR headrest
- Tilting adjustment
- Swinging armrests enable easy side transfer
- Soft PUR seat, back & leg support.
- 5" hospital grade swiveling and locking casters for secure transfers
- Height adjustable & removable footrests
- Seat with hygiene opening
- · Approved up to 330 lbs body weight
- Five year warranty on frame for long lasting confidence
- Hygiene bucket with vacuum seal top included