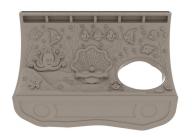

## Poseidon's Hideout

**Product Description**Give your playground a splash of undersea fun with Poseidon's Hideout. This new play structure has an arched shape that children can crawl under or climb on top of. The outer sides have flat ridges which make it easy to climb, and the top is broad enough for children to sit on it, or stand up and 'surf the wave'. For more nautical nonsense they can plunge into the murky depths, either by crawling through the entrance of the tunnel or diving through one of the holes on either side. There, they will be greeted by the friendly faces of smiling sea creatures. The detailed 3D images on the underside of the tunnel contain fish, coral, and even octopi, which children can feel as well as see. The tunnel has a clearance of about three feet, allowing youngsters to navigate it with ease. It can be ordered in either blue or tan colors.