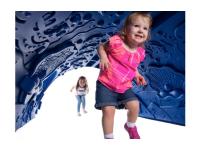

## Poseidon's Hideout

**Product Description**Give your playground a splash of undersea fun with Poseidon's Hideout. This new play structure has an arched shape that children can crawl under or climb on top of. The outer sides have flat ridges which make it easy to climb, and the top is broad enough for children to sit on it, or stand up and 'surf the wave'. For more nautical nonsense they can plunge into the murky depths, either by crawling through the entrance of the tunnel or diving through one of the holes on either side. There, they will be greeted by the friendly faces of smiling sea creatures. The detailed 3D images on the underside of the tunnel contain fish, coral, and even octopi, which children can feel as well as see. The tunnel has a clearance of about three feet, allowing youngsters to navigate it with ease. It can be ordered in either blue or tan colors.