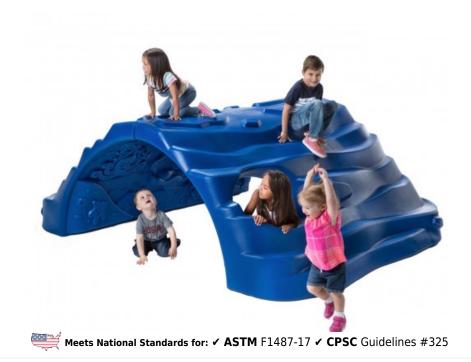

## Poseidon's Hideout

**Product Description**Give your playground a splash of undersea fun with Poseidon's Hideout. This new play structure has an arched shape that children can crawl under or climb on top of. The outer sides have flat ridges which make it easy to climb, and the top is broad enough for children to sit on it, or stand up and 'surf the wave'. For more nautical nonsense they can plunge into the murky depths, either by crawling through the entrance of the tunnel or diving through one of the holes on either side. There, they will be greeted by the friendly faces of smiling sea creatures. The detailed 3D images on the underside of the tunnel contain fish, coral, and even octopi, which children can feel as well as see. The tunnel has a clearance of about three feet, allowing youngsters to navigate it with ease. It can be ordered in either blue or tan colors.

## **Product Specifications**

**Price:** \$5,288.00

Model Number: PFS013P Age Range: 2-12 years

Fall Height: 40"

**Product Type:** Climbing **Safety Zone:** 19' 5" x 21' 6"