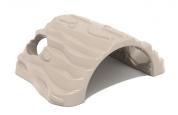

## Poseidon's Hideout

**Product Description**Give your playground a splash of undersea fun with Poseidon's Hideout. This new play structure has an arched shape that children can crawl under or climb on top of. The outer sides have flat ridges which make it easy to climb, and the top is broad enough for children to sit on it, or stand up and 'surf the wave'. For more nautical nonsense they can plunge into the murky depths, either by crawling through the entrance of the tunnel or diving through one of the holes on either side. There, they will be greeted by the friendly faces of smiling sea creatures. The detailed 3D images on the underside of the tunnel contain fish, coral, and even octopi, which children can feel as well as see. The tunnel has a clearance of about three feet, allowing youngsters to navigate it with ease. It can be ordered in either blue or tan colors.