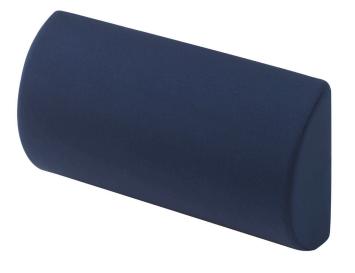

## **Compressed Posture Support Cushion**

| Item #      | <b>Product Dimensions</b>     | UOM  |
|-------------|-------------------------------|------|
| RTI 1494COM | 16.4" (W) x 8" (L) x 4.5" (D) | 1/ea |

- Transforms an ordinary chair by providing ergonomic comfort and back support.
- Firm yet plush for superior posture support.
- Helps reduce discomfort in the head, neck, shoulders and back.
- Ergonomically designed to promote proper spinal alignment.
- Attached strap helps keep cushion securely in place.
- Great for home, office and travel—even in the car.
- Also great for use behind the knees and ankles.
- Cushion automatically expands to full size when removed from packaging.
- Comfortable and durable foam construction.
- Removable, machine-washable cover.