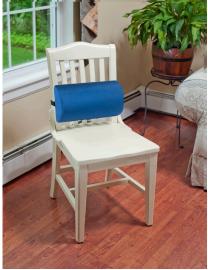

- Transforms an ordinary chair by providing ergonomic comfort and back support.
- Firm yet plush for superior posture support.
- Helps reduce discomfort in the head, neck, shoulders and back.
- Ergonomically designed to promote proper spinal alignment.
- Attached strap helps keep cushion securely in place.
- Great for home, office and travel—even in the car.
- Also great for use behind the knees and ankles.
- Cushion automatically expands to full size when removed from packaging.
- Comfortable and durable foam construction.
- Removable, machine-washable cover.