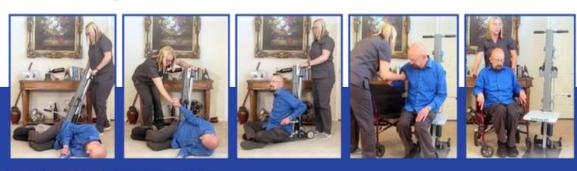

## **Consumer Model**

The "People Picker Upper" standing model (PPU-S) safely lifts a fallen person from the floor, eliminating the need for a call to emergency services while transforming a stressful fall into a non-event.

It can raise individuals up to 300 lbs. (150 kg (EU)) to a seated or standing position, and allows for easy transfers to and from a wheelchair, bed, commode, exercise equipment or even the floor.

The standing lift function allows users to be safely raised to access a high bed or an overhead cabinet - a step stool without the step!

Can be self-operated or with the assistance of a caregiver.

Restores dignity and independence.

### **Assisted Operation**

Standing Function