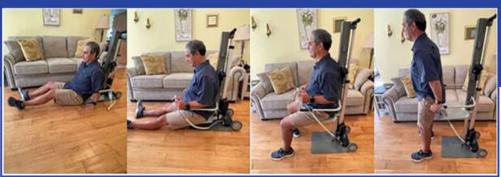

It can raise individuals up to 300 lbs. (150 kg (EU)) to a seated or standing position, and allows for easy transfers to and from a wheelchair, bed, commode, exercise equipment or even the floor.

The standing lift function allows users to be safely raised to access a high bed or an overhead cabinet - a step stool without the step!

Can be self-operated or with the assistance of a caregiver.

Restores dignity and independence.

### **Assisted Operation**

Standing Function