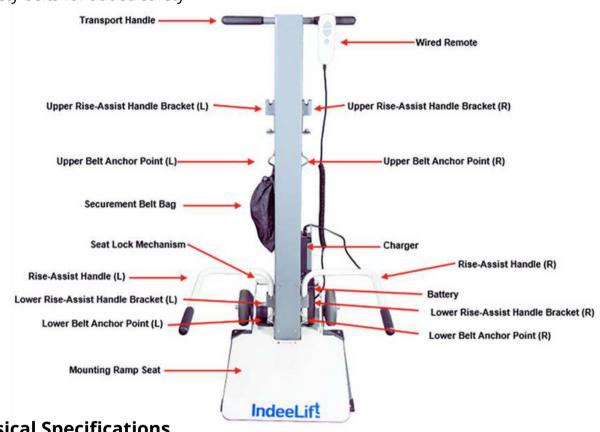

## **Summary of Features**

- Beveled seat-front for easy slide on transfer surface
- Wired remote for convenient operation
- Swinging/Removable Rise-Assist Handles for easy secure transfer
- Dual safety belts for added safety

- Powder coated for easy cleaning
- Small footprint for tight spaces
- Lithium-Ion battery powered with automatic charger
- 9' (2.74m) power cord