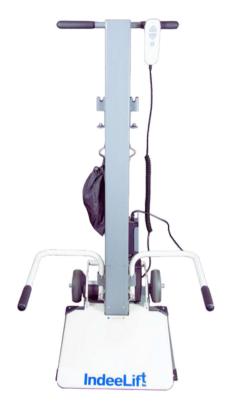

## **Summary of Features**

- Beveled seat-front for easy slide on transfer surface
- Wired remote for convenient operation
- Swinging/Removable Rise-Assist Handles for easy secure transfer
- Dual safety belts for added safety

- Powder coated for easy cleaning
- Small footprint for tight spaces
- Lithium-Ion battery powered with automatic charger
- 9' (2.74m) power cord

#### **Physical Specifications**

| Safe Working Load 400 lbs. (180 kg (El           | J)) |
|--------------------------------------------------|-----|
| Overall Depth 26.5 " (67 cm)                     |     |
| Maximum Overall Height (raised) 70.75" (174 cm)  |     |
| Minimum Overall Height (lowered) 41.75" (100 cm) |     |
| External Width incl Rise Handles 23" (58 cm)     |     |
| Maximum Seat Height                              | St  |
| Seat Width 14" (35 cm)                           | St  |
| Wheel Diameter                                   | Op  |
| Unit Weight 78 lbs. (35 kg)                      | Lit |

### **Electrical Specifications**

Standard 2-prong 110 VAC Power Cord (USA) Standard 2-prong 220 VAC Power Cord (International) Operating Environment: >+5°C <+40°C (41° to 104°F) Lithium-Ion Battery: 24 VDC