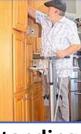

It can raise individuals up to 300 lbs. (150 kg (EU)) to a seated or standing position, and allows for easy transfers to and from a wheelchair, bed, commode, exercise equipment or even the floor.

The standing lift function allows users to be safely raised to access a high bed or an overhead cabinet - a step stool without the step!

Can be self-operated or with the assistance of a caregiver.

Restores dignity and independence.