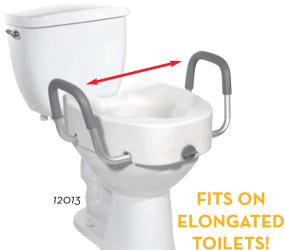

# Premium Plastic Elevated, Regular/Elongated Toilet Seat with Lock

#### FEATURES:

12013

#### • Wide opening in front and back for personal hygiene.

- Designed for individuals who have difficulty sitting down or standing up from the toilet.
- Lightweight and portable.
- Standard locking mechanism ensures safety.
- Fits most elongated toilets.
- Limited Lifetime Warranty.

| Item # | Width<br>(seat) | Depth<br>(seat) | Seat<br>Height | Width<br>Between<br>Arms | Product<br>Weight | Carton<br>Shipping<br>Weight | Weight<br>Limit |
|--------|-----------------|-----------------|----------------|--------------------------|-------------------|------------------------------|-----------------|
| 12013  | 17 "            | 16.5″           | 4.5 "          | 18″                      | 4.4 lbs.          | 6.5 lbs.                     | 300 lbs.        |
| 12402  | 14″             | 19″             | 3.5 "          | 19″                      | 3.4 lbs.          | 4.4 lbs.                     | 300 lbs.        |