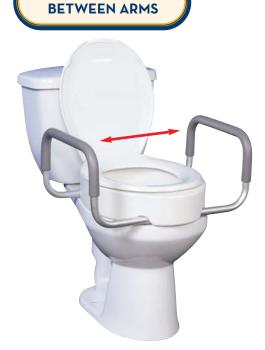

### 18" WIDTH BETWEEN ARMS!

## Premium Seat Rizer with Removable Arms

12402

Standard Toilets (Has replaced 12400 and 12403), 1/cs

#### **FEATURES:**

- Allows individual to use their existing toilet seat and lid.
- Tool free removable arms offers flexibility to the users.
- Blow molded construction offers a durable contemporary look.
- Easily attaches to toilet.
- Color: White.
- Limited Lifetime Warranty.

| Item # | Width<br>(seat) | Depth<br>(seat) | Seat<br>Height | Width<br>Between<br>Arms | Product<br>Weight | Carton<br>Shipping<br>Weight | Weight<br>Limit |
|--------|-----------------|-----------------|----------------|--------------------------|-------------------|------------------------------|-----------------|
| 12013  | 17 "            | 16.5″           | 4.5 "          | 18″                      | 4.4 lbs.          | 6.5 lbs.                     | 300 lbs.        |
| 12402  | 14″             | 19″             | 3.5 "          | 19″                      | 3.4 lbs.          | 4.4 lbs.                     | 300 lbs.        |