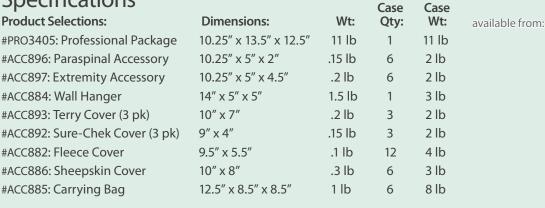

## **Specifications**

Product Selection:

CPI-PRO-3401: Jeanie Rub® Variable Speed Massager Weight: 7 lb Product Dimensions: 9.5"x 7.75" x 4.5" Case Quantity: 4 Case Dimensions: 19"x 11"x 8.5" Case Weight: 28 lb