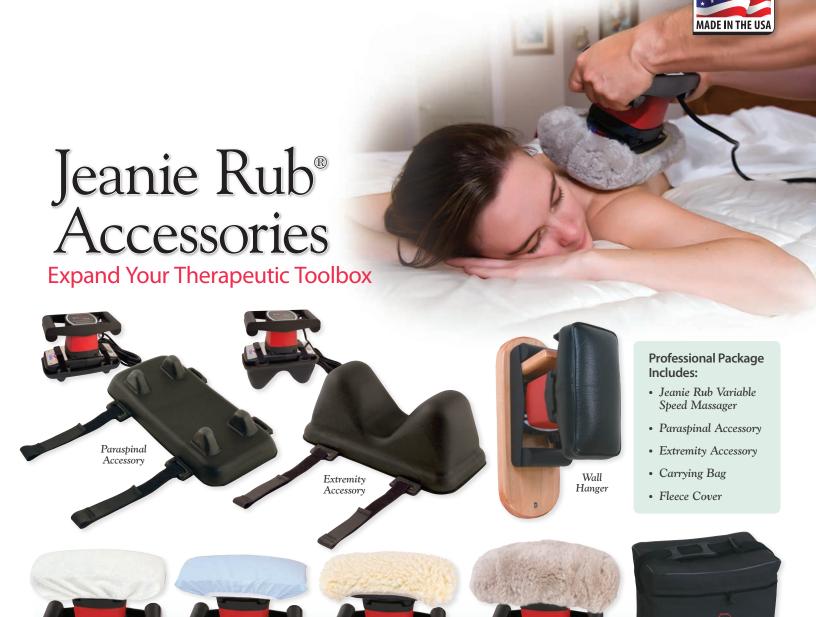

## **High Quality Construction**

The Jeanie Rub is designed to withstand years of use. All Jeanie Rub massagers are built in the USA to ANSI Standards and are CSA certified, ensuring they have been evaluated to meet or exceed consumer safety standards. The cast aluminum construction with red and black powder coat finish looks great and resists abrasions. Pad measures 4" x 9" (10cm x 23cm). Jeanie Rub accessories sold separately.

Sheepskin

Cover

Carrying

Terry

Cover

Sure-Chek

Cover

Fleece

Cover