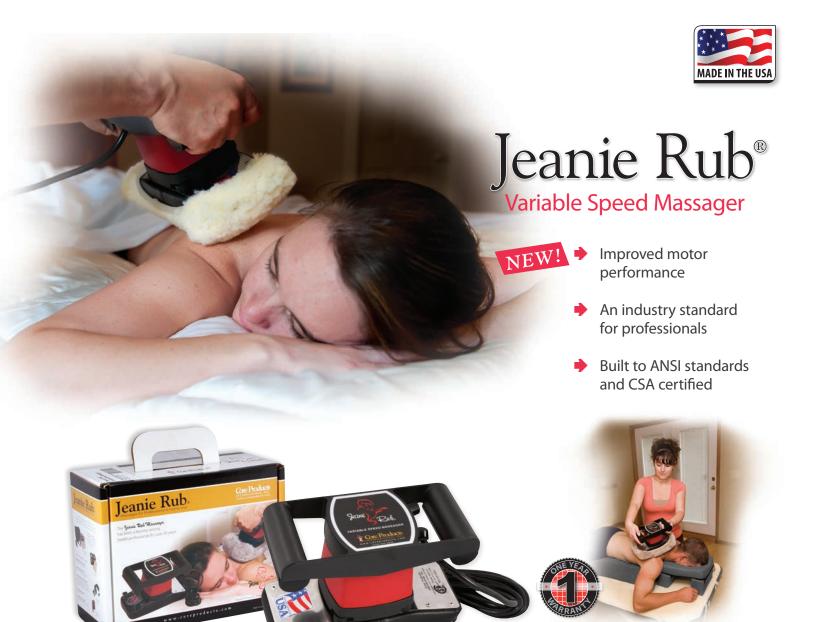

Therapeutic Relief

Making bodies feel better since 1966, the original Jeanie Rub® delivers invigorating 1400-4600 rpm massaging action with a twist of the switch. The orbital action provides a softer and deeper massage than "percussion" type massagers. Convenient fingertip control allows you to easily adjust speed – lower speeds for soothing relief and faster speeds for a more invigorating experience. Enhance your massage techniques while reducing stress on your wrists and hands.

## **High Quality Construction**

The Jeanie Rub is designed to withstand years of use. All Jeanie Rub massagers are built in the USA to ANSI Standards and are CSA certified, ensuring they have been evaluated to meet or exceed consumer safety standards. The cast aluminum construction with red and black powder coat finish looks great and resists abrasions. Pad measures 4" x 9" (10cm x 23cm). Jeanie Rub accessories sold separately.