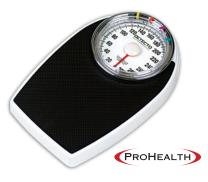

### **DETECTO MODEL D1130 / D1130K PROHEALTH SCALES**

A slim, low-profile design, economical pricing, and non-skid vinyl mat are just a few features of the Detecto D1130 and D1130K scales - proven performers for budget-minded customers. They feature a white, baked-enamel finish and personal, colorful indicators to mark one

DIAL

person's or a whole family's weights. The large 7-inch-diameter dial allows for easy readability even for tall people. Designed for personal use, fitness centers, and health care facilities. Both pounds and kilograms versions are available.