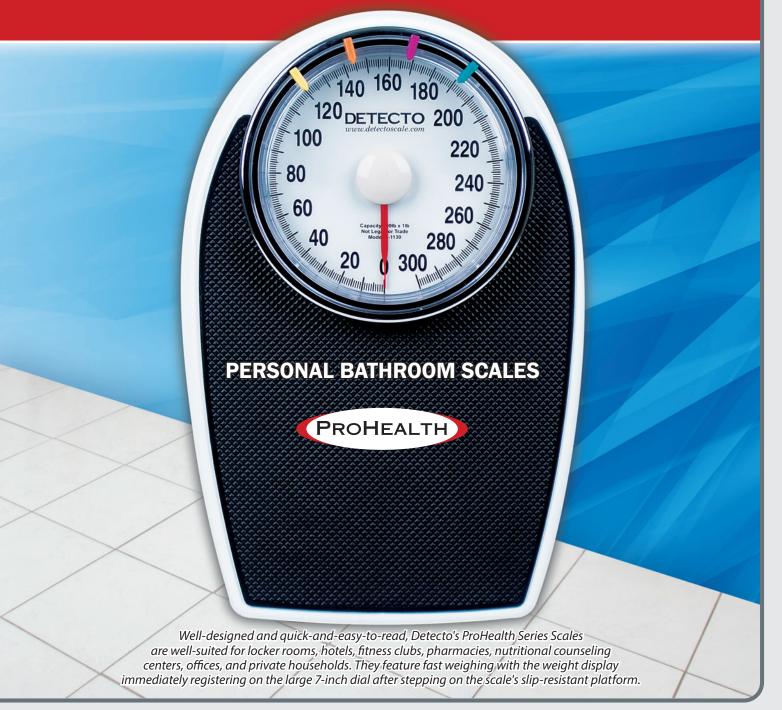

### **DETECTO MODEL D1130 / D1130K PROHEALTH SCALES**

A slim, low-profile design, economical pricing, and non-skid vinyl mat are just a few features of the Detecto D1130 and D1130K scales - proven performers for budget-minded customers. They feature a white, baked-enamel finish and personal, colorful indicators to mark one

DIAL

person's or a whole family's weights. The large 7-inch-diameter dial allows for easy readability even for tall people. Designed for personal use, fitness centers, and health care facilities. Both pounds and kilograms versions are available.