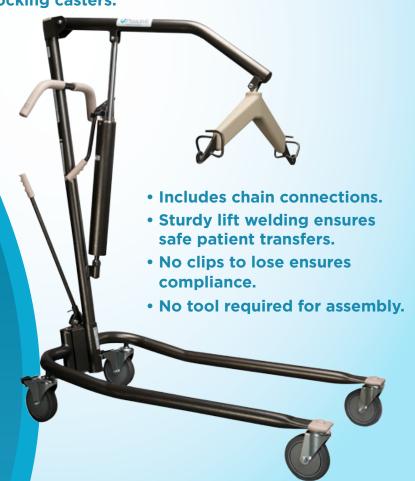

## PROTEKT® ONYX 32475 | HYDRAULIC PATIENT LIFT

HCPCS E0630 The innovative Protekt® Onyx home care lift utilizes high performance hydraulics for gradual movement and provides a safe and comfortable patient transfer. This easy to operate hydraulic lift is built to last, and yet extremely affordable.

- 450 lb. weight capacity.
- Spreader bar allows for the use of 4- or 6-point slings, safer patient handling and a wider range of transfers.
- High performance hydraulics raise and lower patients gradually and safely from any stationary position.
- User friendly hand operated base opening adjusts and locks easily.
- Dual rear locking casters.