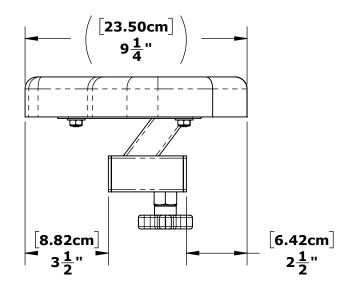

## **TOLERANCES**

**DIMENSIONS ARE IN INCHES UNLESS OTHERWISE SHOWN** FRACTIONAL: ..... ±1/16 ANGULAR: ..... ±1° TWO PLACE DECIMAL: .... ±.01 THREE PLACE DECIMAL: .. ±.005 **ASSEMBLY - ADJUSTABLE COMFORT SEAT** 

F-PWCS **PART NO. INV01533** 