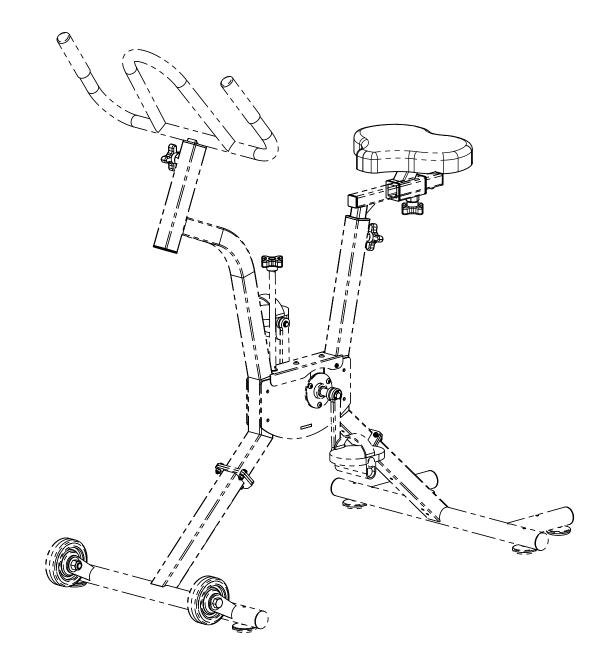

**MATERIAL: 316 STAINLESS STEEL** 

DATE

11/28/2022

FINISH: POWDER COAT - BLACK

**APPROX. WEIGHT: 3.74 LBS.** 

**APPROVED** 

J.MAXWELL

**SPECIFICATIONS:** 

SEAT: UHMW PLASTIC, FOAM, VINYL & STAINLESS STEEL

**SEAT: 4 SEAT ADJUSTMENT SETTINGS** 

POOL DEPTH: 3-5 FEET(0.9-1.5 METERS) FOR OPTIMAL USE

**WEIGHT CAPACITY: 300LBS (136KG)** 

WARRANTY: 3 YEARS FOR FRAME (NOT INCLUDING POWDER COAT)

## **TOLERANCES**

**DIMENSIONS ARE IN INCHES UNLESS OTHERWISE SHOWN** FRACTIONAL: ..... ±1/16 ANGULAR: ..... ±1° TWO PLACE DECIMAL: .... ±.01 THREE PLACE DECIMAL: .. ±.005 **ASSEMBLY - ADJUSTABLE COMFORT SEAT** 

F-PWCS **PART NO. INV01533** 