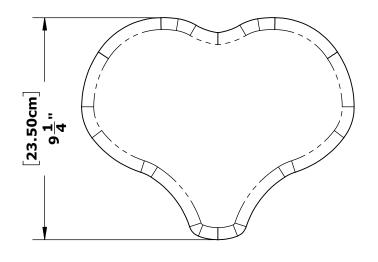

## **TOLERANCES**

**DIMENSIONS ARE IN INCHES UNLESS OTHERWISE SHOWN** FRACTIONAL: ..... ±1/16 ANGULAR: ..... ±1° TWO PLACE DECIMAL: .... ±.01 THREE PLACE DECIMAL: .. ±.005 **ASSEMBLY - ADJUSTABLE COMFORT SEAT** 

F-PWCS **PART NO. INV01533** 