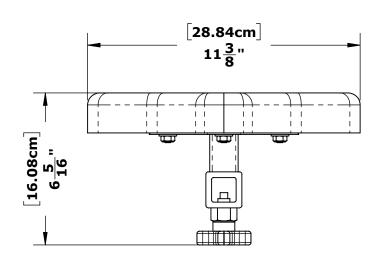

## **TOLERANCES**

**DIMENSIONS ARE IN INCHES UNLESS OTHERWISE SHOWN** FRACTIONAL: ..... ±1/16 ANGULAR: ..... ±1° TWO PLACE DECIMAL: .... ±.01 THREE PLACE DECIMAL: .. ±.005 **ASSEMBLY - ADJUSTABLE COMFORT SEAT** 

F-PWCS **PART NO. INV01533** 