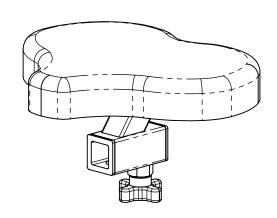

## **TOLERANCES**

**DIMENSIONS ARE IN INCHES UNLESS OTHERWISE SHOWN** FRACTIONAL: ..... ±1/16 ANGULAR: ..... ±1° TWO PLACE DECIMAL: .... ±.01 THREE PLACE DECIMAL: .. ±.005 **ASSEMBLY - ADJUSTABLE COMFORT SEAT** 

F-PWCS **PART NO. INV01533** 