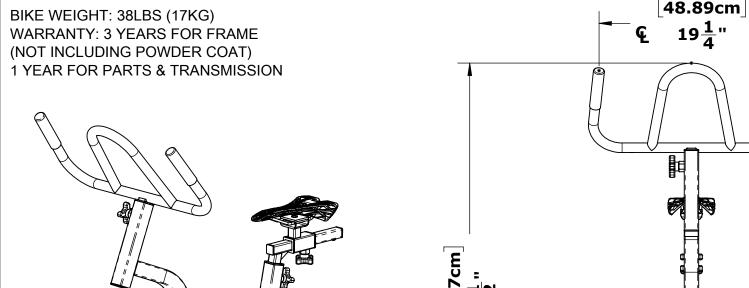

CRANK: STAINLESS STEEL ROD WITH STAINLESS STEEL BEARINGS

SEAT: SEAT CAN BE ADJUSTED TO 9 DIFFERENT SETTINGS VERTICALLY AND 4 HORIZONTALLY HANDLEBARS: HANDLEBARS CAN BE ADJUSTED TO 7 DIFFERENT SETTINGS VERTICALLY

## 123.27cm $48\frac{1}{2}$ " 47.82cm 61.26cm