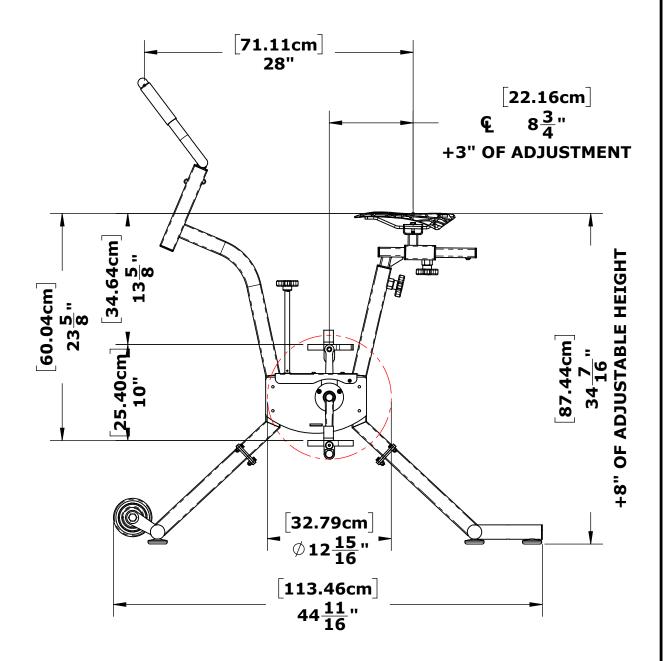

CRANK: STAINLESS STEEL ROD WITH STAINLESS STEEL BEARINGS

SEAT: SEAT CAN BE ADJUSTED TO 9 DIFFERENT SETTINGS VERTICALLY AND 4 HORIZONTALLY HANDLEBARS: HANDLEBARS CAN BE ADJUSTED TO 7 DIFFERENT SETTINGS VERTICALLY