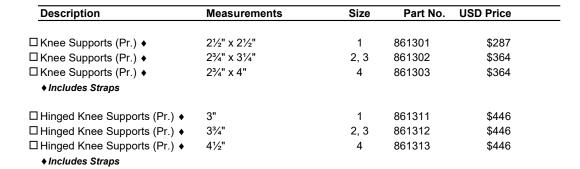

|                                | Size 1            | Size 2            | Size 3         | Size 4           |
|--------------------------------|-------------------|-------------------|----------------|------------------|
| Overall measurements           |                   |                   |                |                  |
| Width, inside (G1)             | 12¾"              | 14¾"              | 16¾"           | 16¾"             |
| Overall height (I) *           | 26 1/4" - 39 1/4" | 33 3/4" - 46 3/4" | 39" – 51 ½"    | 47 1/4" - 60 1/4 |
| Height from foot plate (I1) *  | 21 3/4" - 29 1/4" | 29 ½ " – 42 ½"    | 32 ½" – 46 ¾"  | 37 3/4" - 56"    |
| Center bar angle (a1)          | 0 to +30°         | 0 to +30°         | 0 to +30°      | 0 to +30°        |
| Foot plate angle (a2)          | +15° to -10°      | +15° to -10°      | +15° to -10°   | +15° to -10°     |
| Camber                         | 8°                | 6°                | 6°             | 4°               |
| Center bar length              | 19¾"              | 27½"              | 31½"           | 391/4"           |
| User Measurement Guide for Sta | nder              |                   |                |                  |
| Recommended user height        | 34" - 39"         | 39" - 54"         | 43" - 58"      | 48" - 71"        |
| Max armpit height              | 29"               | 42"               | 46"            | 56"              |
| User weight max                | 88.1 lbs.         | 110.2 lbs.        | 132.2 lbs.     | 154.3 lbs.       |
| Recommended user age           | 1 - 3 yr./old     | 4 - 10 yr./old    | 5 - 12 yr./old | 7 - 18 yr./old   |