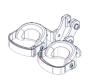

|                                | Size 1            | Size 2            | Size 3         | Size 4           |
|--------------------------------|-------------------|-------------------|----------------|------------------|
| Overall measurements           |                   |                   |                |                  |
| Width, inside (G1)             | 12¾"              | 14¾"              | 16¾"           | 16¾"             |
| Overall height (I) *           | 26 1/4" - 39 1/4" | 33 3/4" - 46 3/4" | 39" – 51 ½"    | 47 1/4" - 60 1/4 |
| Height from foot plate (I1) *  | 21 3/4" - 29 1/4" | 29 ½ " – 42 ½"    | 32 ½" – 46 ¾"  | 37 3/4" - 56"    |
| Center bar angle (a1)          | 0 to +30°         | 0 to +30°         | 0 to +30°      | 0 to +30°        |
| Foot plate angle (a2)          | +15° to -10°      | +15° to -10°      | +15° to -10°   | +15° to -10°     |
| Camber                         | 8°                | 6°                | 6°             | 4°               |
| Center bar length              | 19¾"              | 27½"              | 31½"           | 391/4"           |
| User Measurement Guide for Sta | nder              |                   |                |                  |
| Recommended user height        | 34" - 39"         | 39" - 54"         | 43" - 58"      | 48" - 71"        |
| Max armpit height              | 29"               | 42"               | 46"            | 56"              |
| User weight max                | 88.1 lbs.         | 110.2 lbs.        | 132.2 lbs.     | 154.3 lbs.       |
| Recommended user age           | 1 - 3 yr./old     | 4 - 10 yr./old    | 5 - 12 yr./old | 7 - 18 yr./old   |