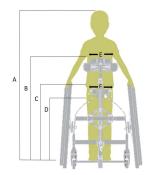

US Configuration Effective: 05.01.21 - Rev 7

- A (Total Height)
- **B** (Armpit Height)
- C (Top of Pelvic Height)
- **D** (Buttock Height)
- E (Chest Width)
- F (Pelvic Width)
- Age
- Weight

Features, incl. in standard price

|                                | Size 1            | Size 2            | Size 3         | Size 4           |
|--------------------------------|-------------------|-------------------|----------------|------------------|
| Overall measurements           |                   |                   |                |                  |
| Width, inside (G1)             | 12¾"              | 14¾"              | 16¾"           | 16¾"             |
| Overall height (I) *           | 26 1/4" - 39 1/4" | 33 3/4" - 46 3/4" | 39" – 51 ½"    | 47 1/4" - 60 1/4 |
| Height from foot plate (I1) *  | 21 3/4" - 29 1/4" | 29 ½ " – 42 ½"    | 32 ½" – 46 ¾"  | 37 3/4" - 56"    |
| Center bar angle (a1)          | 0 to +30°         | 0 to +30°         | 0 to +30°      | 0 to +30°        |
| Foot plate angle (a2)          | +15° to -10°      | +15° to -10°      | +15° to -10°   | +15° to -10°     |
| Camber                         | 8°                | 6°                | 6°             | 4°               |
| Center bar length              | 19¾"              | 27½"              | 31½"           | 391/4"           |
| User Measurement Guide for Sta | nder              |                   |                |                  |
| Recommended user height        | 34" - 39"         | 39" - 54"         | 43" - 58"      | 48" - 71"        |
| Max armpit height              | 29"               | 42"               | 46"            | 56"              |
| User weight max                | 88.1 lbs.         | 110.2 lbs.        | 132.2 lbs.     | 154.3 lbs.       |
| Recommended user age           | 1 - 3 yr./old     | 4 - 10 yr./old    | 5 - 12 yr./old | 7 - 18 yr./old   |