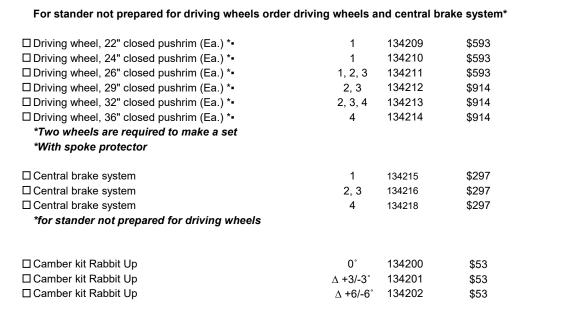

<sup>\*</sup> Measured in upright position and with the foot plate in the lowest position. For smaller children it is possible to raise the foot plate.

|                           | Description                                                                                                     | Size             | Part No.                                             | USD Price          | HCPCS                            |
|---------------------------|-----------------------------------------------------------------------------------------------------------------|------------------|------------------------------------------------------|--------------------|----------------------------------|
| Stander - with brake on o | castors                                                                                                         |                  |                                                      |                    |                                  |
|                           | ☐ Rabbit-up, Stander, Yellow ☐ Rabbit-up, Stander, Blue ☐ Rabbit-up, Stander, Grey ☐ Rabbit-up, Stander, Silver | 1<br>2<br>3<br>4 | 8621220-00<br>8622220-00<br>8623220-00<br>8624220-00 | \$1,442<br>\$1,478 | E0638<br>E0638<br>E0638<br>E0638 |

| Description                     | Size | Part No.   | USD Price | HCPCS |
|---------------------------------|------|------------|-----------|-------|
|                                 |      |            |           |       |
| ☐ Rabbit, 22" Wheels, Yellow    | 1    | 8621222-21 | \$2,698   | E0642 |
| ☐ Rabbit, 24" Wheels, Yellow •• | 1    | 8621223-21 | \$2,698   | E0642 |
| ☐ Rabbit, 26" Wheels, Yellow    | 1    | 8621224-21 | \$2,698   | E0642 |
| ☐ Rabbit, 29" Wheels, Blue      | 2    | 8622225-21 | \$3,379   | E0642 |
| ☐ Rabbit, 32" Wheels, Blue ••   | 2    | 8622226-21 | \$3,379   | E0642 |
| ☐ Rabbit, 29" Wheels, Grey ••   | 3    | 8623225-21 | \$3,415   | E0642 |
| ☐ Rabbit, 32" Wheels, Grey      | 3    | 8623226-21 | \$3,415   | E0642 |
| ☐ Rabbit, 32" Wheels, Silver •• | 4    | 8624226-21 | \$3,523   | E0642 |
| ☐ Rabbit, 36" Wheels, Silver    | 4    | 8624227-21 | \$3,631   | E0642 |
|                                 |      |            |           |       |