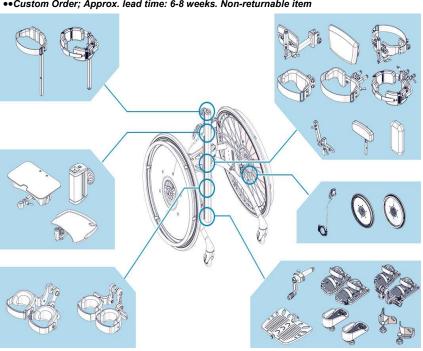

<sup>\*</sup> Measured in upright position and with the foot plate in the lowest position. For smaller children it is possible to raise the foot plate.

|                           | Description                                                                                                     | Size             | Part No.                                             | USD Price          | HCPCS                            |
|---------------------------|-----------------------------------------------------------------------------------------------------------------|------------------|------------------------------------------------------|--------------------|----------------------------------|
| Stander - with brake on o | castors                                                                                                         |                  |                                                      |                    |                                  |
|                           | ☐ Rabbit-up, Stander, Yellow ☐ Rabbit-up, Stander, Blue ☐ Rabbit-up, Stander, Grey ☐ Rabbit-up, Stander, Silver | 1<br>2<br>3<br>4 | 8621220-00<br>8622220-00<br>8623220-00<br>8624220-00 | \$1,442<br>\$1,478 | E0638<br>E0638<br>E0638<br>E0638 |

| Description                     | Size | Part No.   | USD Price | HCPCS |
|---------------------------------|------|------------|-----------|-------|
|                                 |      |            |           |       |
| ☐ Rabbit, 22" Wheels, Yellow    | 1    | 8621222-21 | \$2,698   | E0642 |
| ☐ Rabbit, 24" Wheels, Yellow •• | 1    | 8621223-21 | \$2,698   | E0642 |
| ☐ Rabbit, 26" Wheels, Yellow    | 1    | 8621224-21 | \$2,698   | E0642 |
| ☐ Rabbit, 29" Wheels, Blue      | 2    | 8622225-21 | \$3,379   | E0642 |
| ☐ Rabbit, 32" Wheels, Blue ••   | 2    | 8622226-21 | \$3,379   | E0642 |
| ☐ Rabbit, 29" Wheels, Grey ••   | 3    | 8623225-21 | \$3,415   | E0642 |
| ☐ Rabbit, 32" Wheels, Grey      | 3    | 8623226-21 | \$3,415   | E0642 |
| ☐ Rabbit, 32" Wheels, Silver •• | 4    | 8624226-21 | \$3,523   | E0642 |
| ☐ Rabbit, 36" Wheels, Silver    | 4    | 8624227-21 | \$3,631   | E0642 |
|                                 |      |            |           |       |