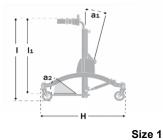

## Mobile Stander Frame

Centre Bar
Driving Wheels
Angling Spindle
Closed Pushrim
0° Camber std. Angle
Spoke protectors
Central brake

Brake on Casters

Measurements

| <b>Product Specs</b> | as a standing | frame |
|----------------------|---------------|-------|

Size 2

Size 3

Size 4

| Overall width (G) | 201/4"    | 21¾"      | 23¾"      | 23¾"      |
|-------------------|-----------|-----------|-----------|-----------|
| Length (H)        | 27³/₄"    | 31¼"      | 31¼"      | 36½"      |
| Total mass        | 19.8 lbs. | 23.1 lbs. | 24.2 lbs. | 29.3 lbs. |

|                                | Size 1            | Size 2            | Size 3         | Size 4           |
|--------------------------------|-------------------|-------------------|----------------|------------------|
| Overall measurements           |                   |                   |                |                  |
| Width, inside (G1)             | 12¾"              | 14¾"              | 16¾"           | 16¾"             |
| Overall height (I) *           | 26 1/4" - 39 1/4" | 33 3/4" - 46 3/4" | 39" – 51 ½"    | 47 1/4" - 60 1/4 |
| Height from foot plate (I1) *  | 21 3/4" - 29 1/4" | 29 ½ " – 42 ½"    | 32 ½" – 46 ¾"  | 37 3/4" - 56"    |
| Center bar angle (a1)          | 0 to +30°         | 0 to +30°         | 0 to +30°      | 0 to +30°        |
| Foot plate angle (a2)          | +15° to -10°      | +15° to -10°      | +15° to -10°   | +15° to -10°     |
| Camber                         | 8°                | 6°                | 6°             | 4°               |
| Center bar length              | 19¾"              | 27½"              | 31½"           | 391/4"           |
| User Measurement Guide for Sta | nder              |                   |                |                  |
| Recommended user height        | 34" - 39"         | 39" - 54"         | 43" - 58"      | 48" - 71"        |
| Max armpit height              | 29"               | 42"               | 46"            | 56"              |
| User weight max                | 88.1 lbs.         | 110.2 lbs.        | 132.2 lbs.     | 154.3 lbs.       |
| Recommended user age           | 1 - 3 yr./old     | 4 - 10 yr./old    | 5 - 12 yr./old | 7 - 18 yr./old   |