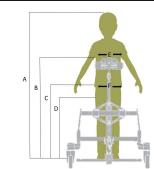

US Configuration Effective: 05.01.21 - Rev 7

- A (Total Height)
- **B** (Armpit Height)
- C (Top of Pelvic Height)
- **D** (Buttock Height)
- E (Chest Width)
- F (Pelvic Width)
- Age
- Weight

Features, incl. in standard price

|                                | Size 1            | Size 2            | Size 3         | Size 4           |
|--------------------------------|-------------------|-------------------|----------------|------------------|
| Overall measurements           |                   |                   |                |                  |
| Width, inside (G1)             | 12¾"              | 14¾"              | 16¾"           | 16¾"             |
| Overall height (I) *           | 26 1/4" - 39 1/4" | 33 3/4" - 46 3/4" | 39" – 51 ½"    | 47 1/4" - 60 1/4 |
| Height from foot plate (I1) *  | 21 3/4" - 29 1/4" | 29 ½ " – 42 ½"    | 32 ½" – 46 ¾"  | 37 3/4" - 56"    |
| Center bar angle (a1)          | 0 to +30°         | 0 to +30°         | 0 to +30°      | 0 to +30°        |
| Foot plate angle (a2)          | +15° to -10°      | +15° to -10°      | +15° to -10°   | +15° to -10°     |
| Camber                         | 8°                | 6°                | 6°             | 4°               |
| Center bar length              | 19¾"              | 27½"              | 31½"           | 391/4"           |
| User Measurement Guide for Sta | nder              |                   |                |                  |
| Recommended user height        | 34" - 39"         | 39" - 54"         | 43" - 58"      | 48" - 71"        |
| Max armpit height              | 29"               | 42"               | 46"            | 56"              |
| User weight max                | 88.1 lbs.         | 110.2 lbs.        | 132.2 lbs.     | 154.3 lbs.       |
| Recommended user age           | 1 - 3 yr./old     | 4 - 10 yr./old    | 5 - 12 yr./old | 7 - 18 yr./old   |