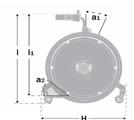

## Mobile Stander Frame

Centre Bar
Driving Wheels
Angling Spindle
Closed Pushrim
0° Camber std. Angle
Spoke protectors
Central brake

Brake on Casters

Measurements

| <b>Product Specs</b> | as a standing | frame |
|----------------------|---------------|-------|

Size 2

Size 3

Size 4

| Overall width (G) | 201/4"    | 21¾"      | 23¾"      | 23¾"      |
|-------------------|-----------|-----------|-----------|-----------|
| Length (H)        | 27³/₄"    | 31¼"      | 31¼"      | 36½"      |
| Total mass        | 19.8 lbs. | 23.1 lbs. | 24.2 lbs. | 29.3 lbs. |

|                                | Size 1            | Size 2            | Size 3         | Size 4           |
|--------------------------------|-------------------|-------------------|----------------|------------------|
| Overall measurements           |                   |                   |                |                  |
| Width, inside (G1)             | 12¾"              | 14¾"              | 16¾"           | 16¾"             |
| Overall height (I) *           | 26 1/4" - 39 1/4" | 33 3/4" - 46 3/4" | 39" – 51 ½"    | 47 1/4" - 60 1/4 |
| Height from foot plate (I1) *  | 21 3/4" - 29 1/4" | 29 ½ " – 42 ½"    | 32 ½" – 46 ¾"  | 37 3/4" - 56"    |
| Center bar angle (a1)          | 0 to +30°         | 0 to +30°         | 0 to +30°      | 0 to +30°        |
| Foot plate angle (a2)          | +15° to -10°      | +15° to -10°      | +15° to -10°   | +15° to -10°     |
| Camber                         | 8°                | 6°                | 6°             | 4°               |
| Center bar length              | 19¾"              | 27½"              | 31½"           | 391/4"           |
| User Measurement Guide for Sta | nder              |                   |                |                  |
| Recommended user height        | 34" - 39"         | 39" - 54"         | 43" - 58"      | 48" - 71"        |
| Max armpit height              | 29"               | 42"               | 46"            | 56"              |
| User weight max                | 88.1 lbs.         | 110.2 lbs.        | 132.2 lbs.     | 154.3 lbs.       |
| Recommended user age           | 1 - 3 yr./old     | 4 - 10 yr./old    | 5 - 12 yr./old | 7 - 18 yr./old   |