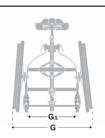

|                                | Size 1            | Size 2            | Size 3         | Size 4           |
|--------------------------------|-------------------|-------------------|----------------|------------------|
| Overall measurements           |                   |                   |                |                  |
| Width, inside (G1)             | 12¾"              | 14¾"              | 16¾"           | 16¾"             |
| Overall height (I) *           | 26 1/4" - 39 1/4" | 33 3/4" - 46 3/4" | 39" – 51 ½"    | 47 1/4" - 60 1/4 |
| Height from foot plate (I1) *  | 21 3/4" - 29 1/4" | 29 ½ " – 42 ½"    | 32 ½" – 46 ¾"  | 37 3/4" - 56"    |
| Center bar angle (a1)          | 0 to +30°         | 0 to +30°         | 0 to +30°      | 0 to +30°        |
| Foot plate angle (a2)          | +15° to -10°      | +15° to -10°      | +15° to -10°   | +15° to -10°     |
| Camber                         | 8°                | 6°                | 6°             | 4°               |
| Center bar length              | 19¾"              | 27½"              | 31½"           | 391/4"           |
| User Measurement Guide for Sta | nder              |                   |                |                  |
| Recommended user height        | 34" - 39"         | 39" - 54"         | 43" - 58"      | 48" - 71"        |
| Max armpit height              | 29"               | 42"               | 46"            | 56"              |
| User weight max                | 88.1 lbs.         | 110.2 lbs.        | 132.2 lbs.     | 154.3 lbs.       |
| Recommended user age           | 1 - 3 yr./old     | 4 - 10 yr./old    | 5 - 12 yr./old | 7 - 18 yr./old   |