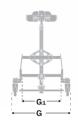

Size 2

Size 3

Size 4

| Overall width (G) | 201/4"    | 21¾"      | 23¾"      | 23¾"      |
|-------------------|-----------|-----------|-----------|-----------|
| Length (H)        | 27³/₄"    | 31¼"      | 31¼"      | 36½"      |
| Total mass        | 19.8 lbs. | 23.1 lbs. | 24.2 lbs. | 29.3 lbs. |

| Product Specs as a mobile stander | w/26" wheels | w/32" wheels | w/32" wheels | w/36" wheels |
|-----------------------------------|--------------|--------------|--------------|--------------|
| Overall width (G)                 | 25"          | 26¾"         | 28¾"         | 281⁄4"       |
| Length (H)                        | 24½"         | 291/2"       | 29½"         | 35½"         |
| Total mass                        | 29.75 lbs.   | 34.1 lbs.    | 35.25 lbs.   | 40.75 lbs.   |