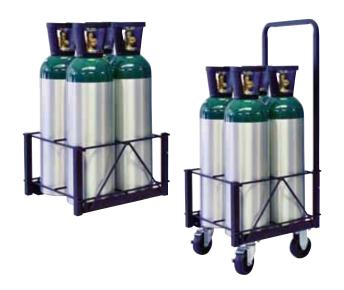

#### 4 CYLINDER M60 RACK & CART

#150-0245 Rack 18" x 15.5" x 10" #150-0125 Cart - 4" Standard casters 18" x 15.5" x 41"