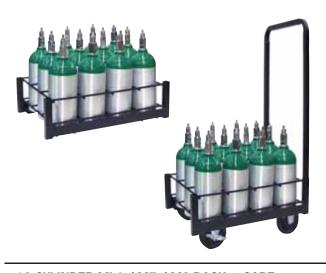

#### 12 CYLINDER ML6 / M7 / M9 RACK & CART

#150-0310 Rack 22" x 12" x 10" #150-0315 Cart - 4" Standard casters 22" x 12" x 41"