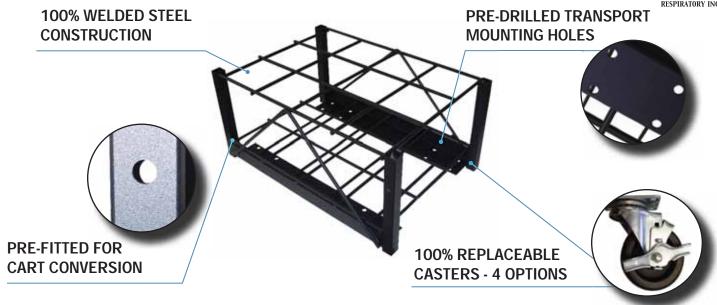

### **FEATURES**

- 100% welded ASTM A513 steel supports with durable powder coat paint finish
- Designed to withstand everyday use in the harshest working conditions
- · Racks convert easily into carts with handle and caster kit
- Includes pre-drilled mounting holes for secure transport
- Carts feature replaceable 4" bolt-on casters (2 swivel w/ brake, 2 rigid) never weld a broken caster again!
- Straight handle design for cart-to-cart nesting in vehicles or warehouse

Added stability bars allow for use with multiple cylinder sizes.

### **FEATURES**

- 100% welded ASTM A513 steel supports with durable powder coat paint finish
- Designed to withstand everyday use in the harshest conditions
- $\bullet$  Includes pre-drilled mounting holes for secure transport
- Carts feature replaceable 4" bolt-on casters (2 swivel w/ brake, 2 rigid) and straight handle design for cart-to-cart nesting