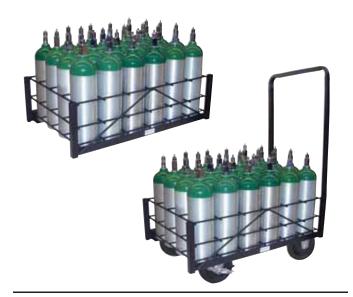

#### 24 CYLINDER UNIVERSAL RACK & CART

#150-0292 Rack 32" x 20" x 10" #150-0212 Cart - 4" Standard casters 32" x 20" x 41"