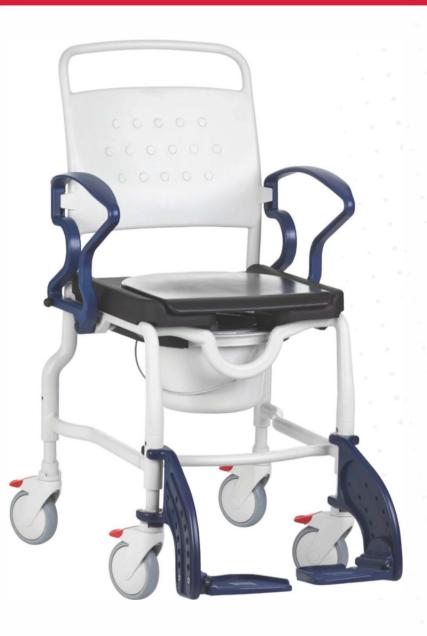

## Frankfurt:

-Ergonomic backrest
with integrated hand grip
-Swinging armrests enable
easy side transfer
-Upholstered PUR seatwith hygiene
opening (available in rear or in front)
-Includes removable commode bucket
-Height adjustable, swinging and
detachable foot rests
-4 swiveling castors 5-inch
with parking/direction brake

-Approved up to 130 kg/290 lbs SWL

ref.no.355.54.00

## **Accessories:**

-IV pole ref.no.303.62 -Safety belt ref.no.322.30.20 -Armrest cushion ref.no.440.10.32

| Type:                                  | Frankfurt     |
|----------------------------------------|---------------|
| Depth: 34.25"                          |               |
| Width: 22.04"                          |               |
| Seat depth: 17.71"                     |               |
| Seat height: 22.04"-24.01"             |               |
| Seat width: 18.11"                     |               |
| Toilet-height with bucket device: 17.3 | 2"-19.29"     |
| Toilet-height without bucket device:   | 18.89"-20.86" |
| Max. bodyweight: 130 kg/290 lbs        |               |
| Ref. no. 355.54.00                     |               |