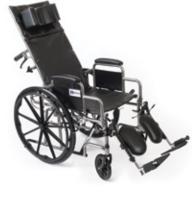

# WHEELCHAIR FULL RECLINING HIGHBACK

 $\star \star \star \star \star$ 

**Detachable High Back** Converts to Standard Wheelchair

**Dual Handbrakes** 

**Removeable Headrest** 

**Reclining Easily Adjusts** and Locks in Place

**Fulll Position Reclining** 