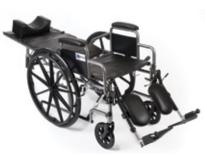

## WHEELCHAIR FULL RECLINING HIGHBACK

 $\star \star \star \star \star$ 

### • PADDED ELEVATED LEG REST

#### HIGH BACK with NECK SUPPORT CUSHION

### • ANTI-TIPPER WHEELS

#### AVAILABLE IN 18", 20", 22" & 24" WIDTHS

- 1. Full Reclining high back with Neck Support Cushion
- 2. Detachable Padded Armrest
- 3. Detachable, Swing-Away and Elevated Leg rest
- Deluxe padded vinyl upholstery with heavy duty inner, flame retardant and mildew resistant.

3

- **5.** 8" Front Casters with solid rubber tires, aluminum front forks adjustable in three positions.
- 6. 24" Composite Mag wheels
- 7. Push-to-lock wheel locks
- 8. Anti-Tipper wheels
- 9. Steel side panels

MODEL # 1818-R

5

9

6

7