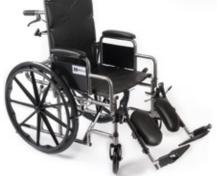

# WHEELCHAIR FULL RECLINING HIGHBACK

 $\star \star \star \star \star$ 

**Detachable High Back** Converts to Standard Wheelchair

**Dual Handbrakes** 

**Removeable Headrest** 

**Reclining Easily Adjusts** and Locks in Place

**Fulll Position Reclining** 