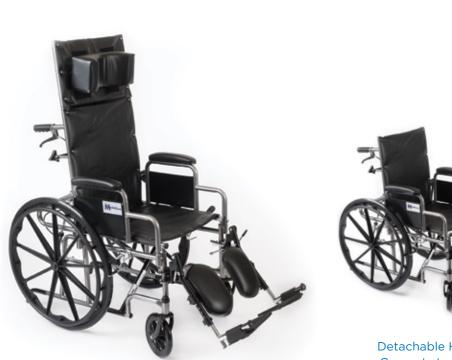

## WHEELCHAIR FULL RECLINING HIGHBACK

 $\star \star \star \star \star$ 

### • PADDED ELEVATED LEG REST

#### HIGH BACK with NECK SUPPORT CUSHION

### • ANTI-TIPPER WHEELS

#### AVAILABLE IN 18", 20", 22" & 24" WIDTHS

- 1. Full Reclining high back with Neck Support Cushion
- 2. Detachable Padded Armrest
- 3. Detachable, Swing-Away and Elevated Leg rest
- Deluxe padded vinyl upholstery with heavy duty inner, flame retardant and mildew resistant.