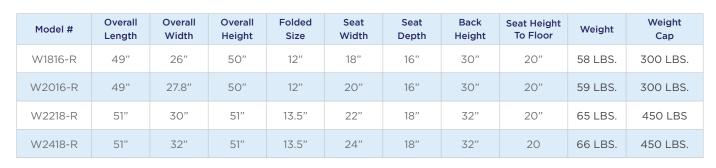

#### AVAILABLE IN 18", 20", 22" & 24" WIDTHS

- 1. Full Reclining high back with Neck Support Cushion
- 2. Detachable Padded Armrest
- 3. Detachable, Swing-Away and Elevated Leg rest
- Deluxe padded vinyl upholstery with heavy duty inner, flame retardant and mildew resistant.