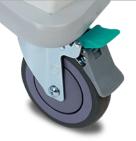

### **Versatile Wheel Locks**

The Rescue carts feature 2 parking locks and 1 directional steering lock on the wheels. The 5-inch-diameter wheels are built to last under heavy-duty clinical daily use. ABS bumpers protect all four corners of the medical carts.