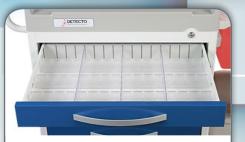

### **Hygienic Wipe-down Surfaces**

The Rescue series carts are built with the busy clinical user in mind and feature an ABS countertop with smooth molded contours that are easy to clean for hygienic wipe-down disinfection. A central lock secures all the drawers at the same time for convenience.

## RESCUE medical carts

- Auto-return rail on drawers
- Keyed or EMG breakaway central lock secures all drawers at the same time
- Push handle with userfriendly design
- Colors available for ER (red), Anesthesiology (blue), Isolation (yellow), and General Purpose (white) departments
- ABS countertop surface is easy to clean
- Quality aluminum cart body construction
- ABS bumpers on each of the 4 corners
- · 5-in diameter wheels
- Numerous optional accessories available such as IV poles, cardiac boards, catheter holders, drawer dividers, glove dispensers, sharps container holders, and waste bins
- Drawer dimensions: 22.4 in W x 15.6 in D / 56.9 cm W x 39.6 cm D
- Cart dimensions: 27.8 in W x 21.3 in D x 41.8 in H (without guide handle) / 70.6 cm W x 54.1 cm D x 106.2 cm H