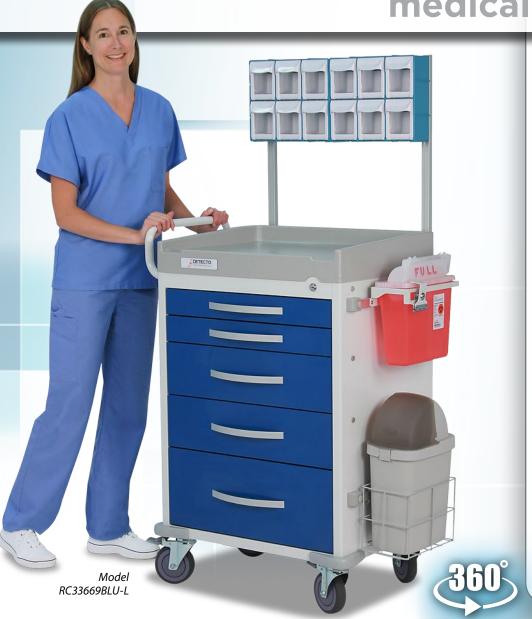

## 360-DEGREE ROTATION FOR TIGHT CORNERS

## RESCUE medical carts

- Auto-return rail on drawers
- Keyed or EMG breakaway central lock secures all drawers at the same time
- Push handle with userfriendly design
- Colors available for ER (red), Anesthesiology (blue), Isolation (yellow), and General Purpose (white) departments
- ABS countertop surface is easy to clean
- Quality aluminum cart body construction
- ABS bumpers on each of the 4 corners
- · 5-in diameter wheels
- Numerous optional accessories available such as IV poles, cardiac boards, catheter holders, drawer dividers, glove dispensers, sharps container holders, and waste bins
- Drawer dimensions: 22.4 in W x 15.6 in D / 56.9 cm W x 39.6 cm D
- Cart dimensions: 27.8 in W x 21.3 in D x 41.8 in H (without guide handle) / 70.6 cm W x 54.1 cm D x 106.2 cm H