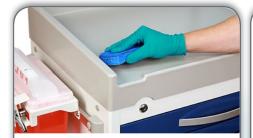

### **Hygienic Wipe-down Surfaces**

The Rescue series carts are built with the busy clinical user in mind and feature an ABS countertop with smooth molded contours that are easy to clean for hygienic wipe-down disinfection. A central lock secures all the drawers at the same time for convenience.