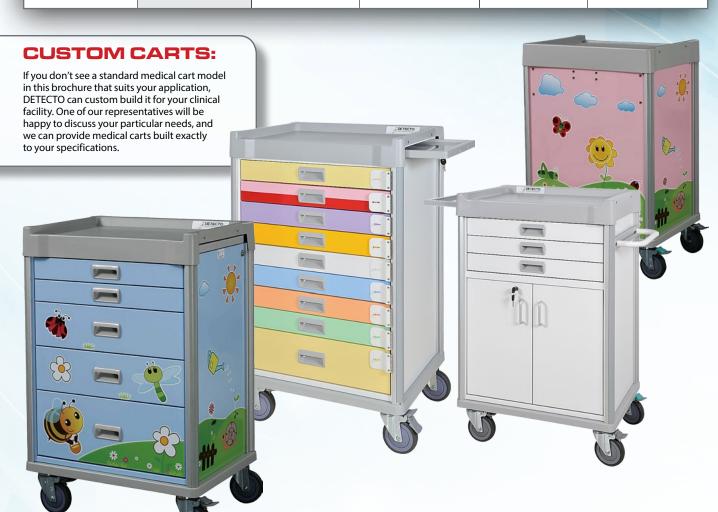

or accessory bridge



Model: CARCGD

**ADDITIONAL RESCUE CART ACCESSORIES** 

Description: Glove Dispenser with Accessory Rail

Dimensions: 10.5 in W x 4.5 in D x 5.3 in H / 26.7 cm W x 11.4 cm D x 13.5 cm H

Shipping Wt: 2 lb



Model: CARCMB

Description: Multi-Storage Bin with **Accessory Rail** 

Dimensions:

13.1 in W x 5.6 in D x 7.1 in H / 33.3 cm W x 14.2 cm D x 18 cm H

Shipping Wt: 3 lb



Model: CAPS Description: 50 Red Plastic Seals, Individually Numbered

Shipping Wt: 1 lb



Model: CARCDS3

**Description:** Cart Divider Set for 3" Drawer, Includes 3 short and 3 long dividers for 16 compartment capability

Shipping Wt: 2 lb



Model: CARCDS6

**Description:** Cart Divider Set for 6" Drawer, Includes 2 short and 2 long dividers for 9 compartment capability

Shipping Wt: 2 lb