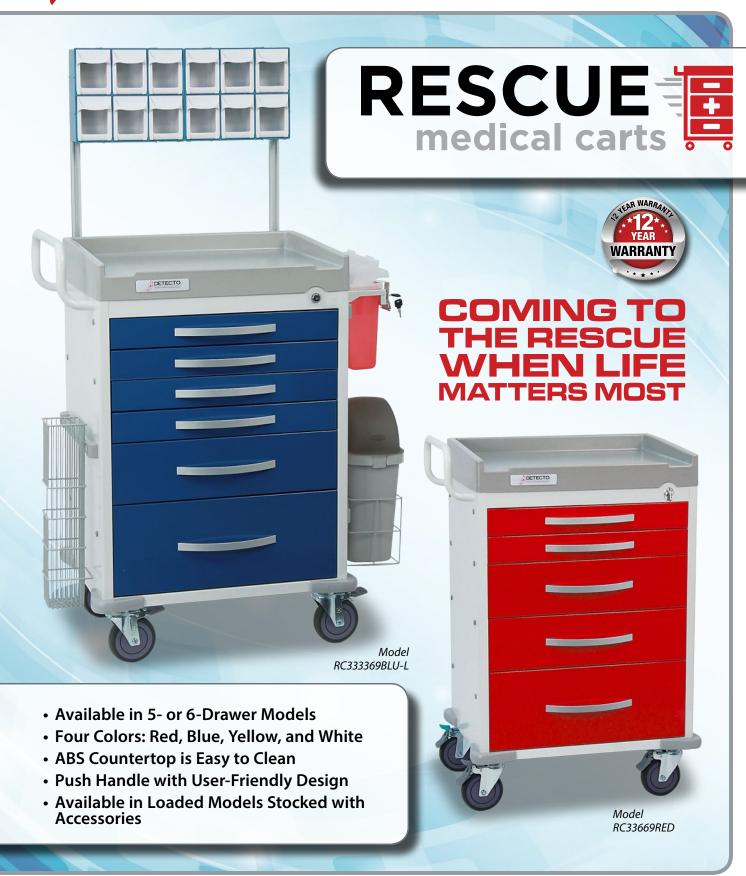

## RESCUE medical carts

- Auto-return rail on drawers
- Keyed or EMG breakaway central lock secures all drawers at the same time
- Push handle with userfriendly design
- Colors available for ER (red), Anesthesiology (blue), Isolation (yellow), and General Purpose (white) departments
- ABS countertop surface is easy to clean
- Quality aluminum cart body construction
- ABS bumpers on each of the 4 corners
- · 5-in diameter wheels
- Numerous optional accessories available such as IV poles, cardiac boards, catheter holders, drawer dividers, glove dispensers, sharps container holders, and waste bins
- Drawer dimensions: 22.4 in W x 15.6 in D / 56.9 cm W x 39.6 cm D
- Cart dimensions: 27.8 in W x 21.3 in D x 41.8 in H (without guide handle) / 70.6 cm W x 54.1 cm D x 106.2 cm H

### **Hygienic Wipe-down Surfaces**

The Rescue series carts are built with the busy clinical user in mind and feature an ABS countertop with smooth molded contours that are easy to clean for hygienic wipe-down disinfection. A central lock secures all the drawers at the same time for convenience.

### **Versatile Wheel Locks**

The Rescue carts feature 2 parking locks and 1 directional steering lock on the wheels. The 5-inch-diameter wheels are built to last under heavy-duty clinical daily use. ABS bumpers protect all four corners of the medical carts.

### **Multiple Accessories Available**

The Rescue series features a number of accessories available (like these drawer dividers) or you may purchase a fully-loaded cart pre-stocked with typical accessories needed for ER or Anesthesiology departments.