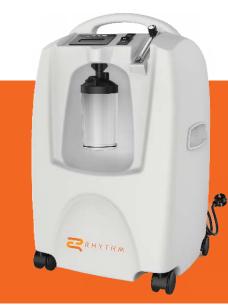

## LM5BA 5 LPM STATIONARY OXYGEN CONCENTRATOR

| ITEM # | DESCRIPTION                          |
|--------|--------------------------------------|
| LM5BA  | 5 LPM Stationary Oxygen Concentrator |

## **FEATURES**

- User friendly control panel
- Alarms for temperature, oxygen purity, high and low pressure, power failure, and blockage
- Quick & easy maintenance
- Low noise level
- High output pressure

| C D |            | FIC | ~ A T | 10 | NIC | ι, |
|-----|------------|-----|-------|----|-----|----|
| 51  | <b>ECI</b> | FIC | JA۱   | 10 | IN: | b  |

| Power Supply         | AC115v/60Hz              |
|----------------------|--------------------------|
| Power Consumption    | <365W                    |
| Output Pressure      | 40-60kPa                 |
| Oxygen Flow          | 5LPM                     |
| Oxygen Purity        | 87%-96%                  |
| Equip Classification | Class II Type B          |
| Unit Dimensions      | 16.9"W x 14.4"L x 25.6"H |
| Product Weight       | 35.25 lbs                |