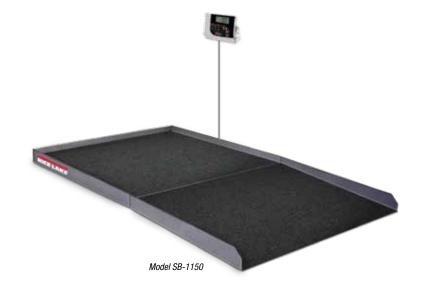

# Wheelchair Scales

## **Standard Features**

- 1,000 lb mild steel painted scale with anti-slip rubber surface and three-sided safety rails
- Access ramp (W x L) 36 x 28.5 in with anti-slip rubber surface
- Motiontrap<sup>™</sup> (movement compensation technology)
- Large 1 in LCD display
- Pushbutton or manual entry of tare weight
- Unit of measure: Ib only, kg only, lb/kg
- 10 ft interface cable from scale to indicator
- EHR capable
- BMI (body mass index) function
- Hold function

# Part Number/Price

| Part # | Model     | Capacity                                                          | Est. Weight | Price   |
|--------|-----------|-------------------------------------------------------------------|-------------|---------|
| 150706 | SB-1150   | 1,000 lb x 0.2 lb<br>(450 kg x 0.1 kg) with USB                   | 370 lb      | Consult |
| 168359 | SB-1150BT | 1,000 lb x 0.2 lb<br>(450 kg x 0.1 kg) with USB<br>and Bluetooth® | 370 lb      | Consult |