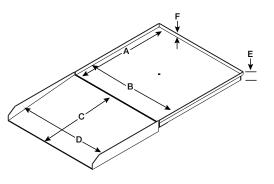

† NEMA 1-15 Plug

| Dimensions |         |   |       |  |  |
|------------|---------|---|-------|--|--|
| Α          | 36 in   | D | 36 in |  |  |
| В          | 36 in   | E | 4 in  |  |  |
| С          | 28.5 in | F | 1 in  |  |  |