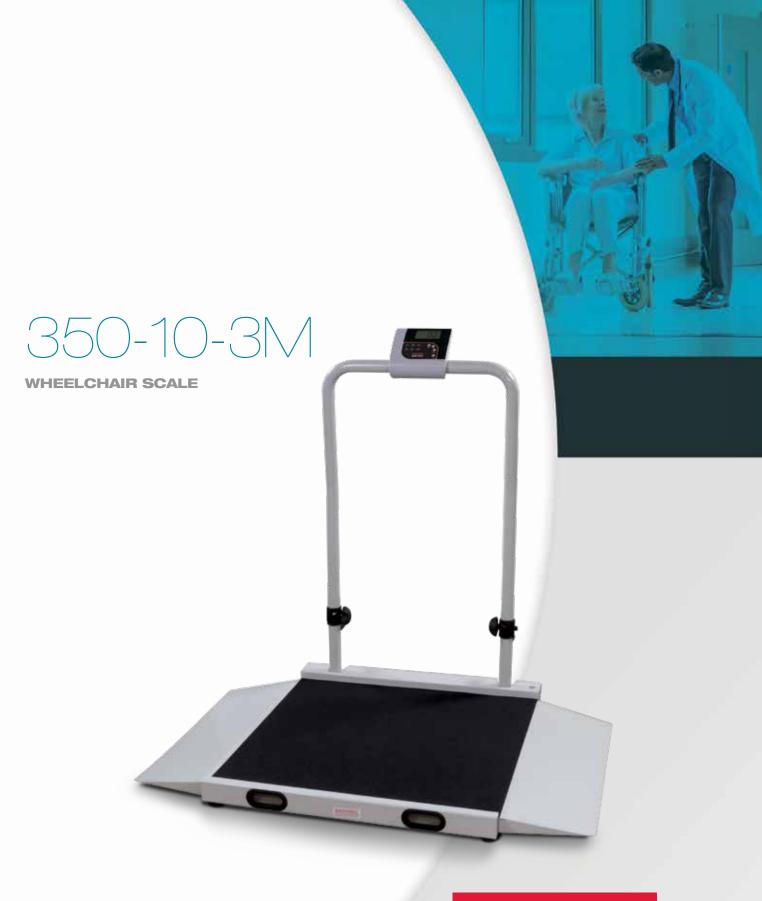

## 350-10-3M

## METAL CONSTRUCTION FOR INCREASED DURABILITY

Rice Lake's 350-10-3M is a dual ramp, metal wheelchair scale joining the 350-10 Series family. This durable scale offers accurate, high-capacity weighing for a wide range of patients.

The 350-10-3M has a large, stable scale base with a non-slip surface to ensure safety during patient weighing. Easy to set up, this foldable scale can be quickly moved on two heavy-duty rear wheels for efficient patient weighing in different locations.

## STANDARD FEATURES

- Capacity: 1,000 lb x 0.2 lb (450 kg x 0.1 kg)
- Platform weighing dimensions: 29.5 in x 32 in
- Two wheels for portability ease
- Motiontrap<sup>™</sup> (movement compensation technology)
- Large 1-inch LCD display
- Ability to manually enter the tare weight of a wheelchair
- BMI (body mass index) function
- Hold function
- Unit of measure: Ib only, kg only, Ib/kg
- Non-slip platform
- Dual ramp
- EMR capable, USB
- Powered by 6 AA batteries (included)