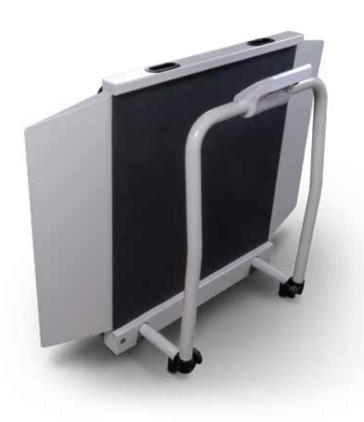

The 350-10-3M has a large, stable scale base with a non-slip surface to ensure safety during patient weighing. Easy to set up, this foldable scale can be quickly moved on two heavy-duty rear wheels for efficient patient weighing in different locations.