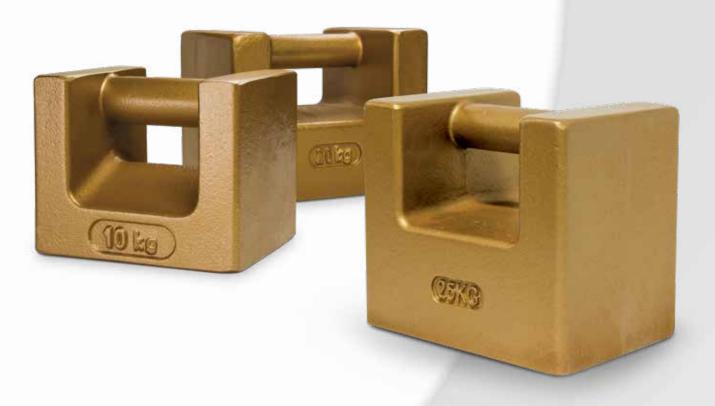

## STANDARD FEATURES

- Cast iron
- Grip handle
- ASTM Class 6
- Imperial or metric
- Made in the U.S.A.

## OPTIONS

- Certification of Weight Calibration
- Stamped serial number

|                | DESCRIPTION  25 LB ASTM CLASS 6 |        | ( Common or other party of the common of the common or other party of the common of th |  |
|----------------|---------------------------------|--------|--------------------------------------------------------------------------------------------------------------------------------------------------------------------------------------------------------------------------------------------------------------------------------------------------------------------------------------------------------------------------------------------------------------------------------------------------------------------------------------------------------------------------------------------------------------------------------------------------------------------------------------------------------------------------------------------------------------------------------------------------------------------------------------------------------------------------------------------------------------------------------------------------------------------------------------------------------------------------------------------------------------------------------------------------------------------------------------------------------------------------------------------------------------------------------------------------------------------------------------------------------------------------------------------------------------------------------------------------------------------------------------------------------------------------------------------------------------------------------------------------------------------------------------------------------------------------------------------------------------------------------------------------------------------------------------------------------------------------------------------------------------------------------------------------------------------------------------------------------------------------------------------------------------------------------------------------------------------------------------------------------------------------------------------------------------------------------------------------------------------------------|--|
| 12839          | 50 LB ASTM CLASS 6              | _      |                                                                                                                                                                                                                                                                                                                                                                                                                                                                                                                                                                                                                                                                                                                                                                                                                                                                                                                                                                                                                                                                                                                                                                                                                                                                                                                                                                                                                                                                                                                                                                                                                                                                                                                                                                                                                                                                                                                                                                                                                                                                                                                                |  |
| METRIC WEIGHTS |                                 |        |                                                                                                                                                                                                                                                                                                                                                                                                                                                                                                                                                                                                                                                                                                                                                                                                                                                                                                                                                                                                                                                                                                                                                                                                                                                                                                                                                                                                                                                                                                                                                                                                                                                                                                                                                                                                                                                                                                                                                                                                                                                                                                                                |  |
| 12767          | 10 KG ASTM CLASS 6              |        | -                                                                                                                                                                                                                                                                                                                                                                                                                                                                                                                                                                                                                                                                                                                                                                                                                                                                                                                                                                                                                                                                                                                                                                                                                                                                                                                                                                                                                                                                                                                                                                                                                                                                                                                                                                                                                                                                                                                                                                                                                                                                                                                              |  |
| 12771          | 20 KG ASTM CLASS 6              |        |                                                                                                                                                                                                                                                                                                                                                                                                                                                                                                                                                                                                                                                                                                                                                                                                                                                                                                                                                                                                                                                                                                                                                                                                                                                                                                                                                                                                                                                                                                                                                                                                                                                                                                                                                                                                                                                                                                                                                                                                                                                                                                                                |  |
| 12775          | 25 KG ASTM CLASS 6              | (SIFE) |                                                                                                                                                                                                                                                                                                                                                                                                                                                                                                                                                                                                                                                                                                                                                                                                                                                                                                                                                                                                                                                                                                                                                                                                                                                                                                                                                                                                                                                                                                                                                                                                                                                                                                                                                                                                                                                                                                                                                                                                                                                                                                                                |  |