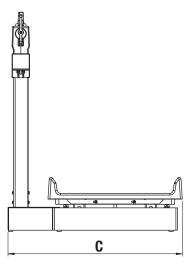

### **Dimensions**

|    | Inches | Centimeters |
|----|--------|-------------|
| Α  | 24.0   | 61.0        |
| В  | 27.0   | 68.6        |
| C. | 21.5   | 54.5        |