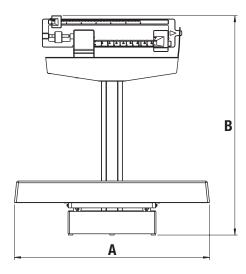

### **Dimensions**

|    | Inches | Centimeters |
|----|--------|-------------|
| Α  | 24.0   | 61.0        |
| В  | 27.0   | 68.6        |
| C. | 21.5   | 54.5        |