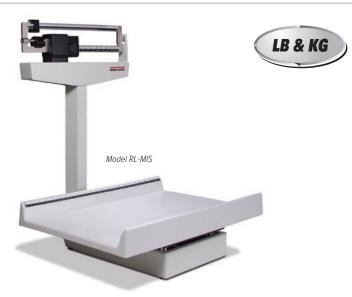

## **Standard Features**

- Painted beam
- Sturdy, enameled steel body
- Easy-to-clean ABS plastic tray
- Dual-read capacity; lb and kg
- Built-in measuring tape 0 to 23 in (0 to 58 cm)

# **Specifications**

Capacity: 135 lb x 1 oz (62 kg x 20 g) Tray Dimensions:

(L × W × H) 24 × 16 × 3 in (61 × 41 × 7.5 cm)

Warranty: Two-year limited

### Part Number/Price

| Part # | Model # | Capacity                     | Price   |
|--------|---------|------------------------------|---------|
| 131470 | RL-MIS  | 135 lb × 1 oz (62 kg × 20 g) | Consult |