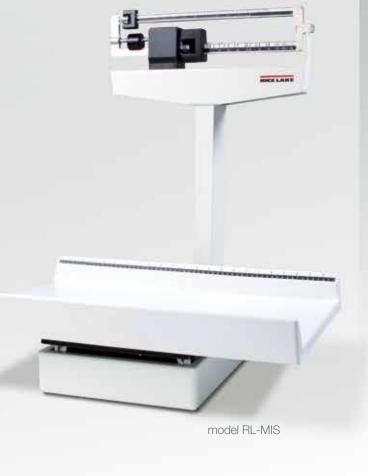

# mechanical baby scale series

THE RICE LAKE MECHANICAL BEAM BABY SCALE is a safe, reliable tool for the accurate measurement of infants and individuals up to 135 pounds (61 kilograms). Available in either kilogram or pound/kilogram models, this infant scale features an enameled steel body that supports a straightforward and sturdy dual-read die cast beam.

Cradle infants in comfort with the ABS plastic tray that is easy to clean and offers a built-in measuring tape for quick length reference. For fast mechanical measurement, the portable Rice Lake mechanical beam baby scale is a must-have device for busy hospitals, clinics and nurseries.

#### Model RL-MIS

- Dual-read capacity
- Measuring tape 0 in-23 in (0 cm-58 cm)
- Capacity 135 lb x 1 oz (62 kg x 20 g)