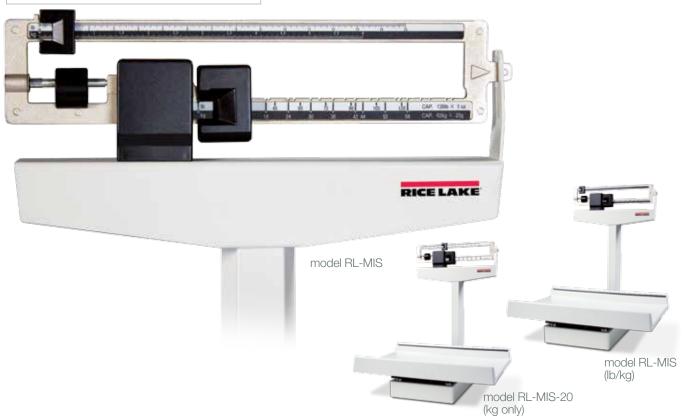

## **RL-MIS Series**

#### Standard Features

- Die-cast beam
- Sturdy enameled steel body
- Easy-to-clean ABS plastic tray

#### Model RL-MIS

- Dual-read capacity
- Measuring tape 0 in-23 in (0 cm-58 cm)
- Capacity 135 lb x 1 oz (62 kg x 20 g)

#### Model RL-MIS-20

- Measuring tape 0 cm-58 cm
- Capacity 62 kg x 20 g