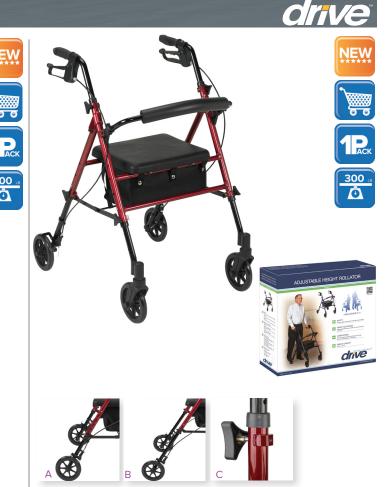

## Adjustable Height Rollator, 6" Casters

Fold-up and Removable Back Support, Universal Seat Height, Padded Seat, Loop Locks

| Item #     | Color | UOM  |
|------------|-------|------|
| RTL10261BL | Blue  | 1/cs |
| RTL10261RD | Red 🧧 | 1/cs |

- Universal height adjustment on frame allows seat height to be adjusted from 18" (Figure A) to 24" (Figure B) in 1" increments.
- Comes with seamless padded seat with zippered pouch under seat for added privacy and security of personal items.
- Removable, hinged, padded backrest can be folded up or down.
- Caster journals are offset to provide strength.
- Easy-to-use deluxe loop locks.

.

- Brakes with serrated edges provide firm hold.
- Ergonomic handles are easy-to-grip and are adjustable in height with self-threading knob. (Figure C)

| specifications         |                                   |
|------------------------|-----------------------------------|
| Handle Height          | 29.5" - 38"                       |
| Unit Dimensions        | 24" (W) × 27" (L)                 |
| Seat Dimensions        | 13" (W) × 18" - 24" (H) × 12" (D) |
| Weight                 | 14 lbs.                           |
| Carton Shipping Weight | 16 lbs.                           |
| Weight Limit           | 300 lbs.                          |
| Warranty               | Limited Lifetime                  |
|                        |                                   |