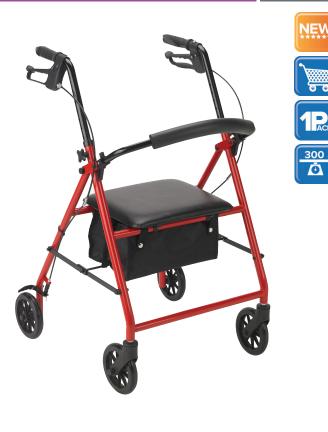

## **Rollator with 6" Wheels**

| Item # | Color   | Product HCPCS | UOM  |
|--------|---------|---------------|------|
| R800BL | Blue 📕  | E0143, E0156  | 1/ea |
| R800RD | Red 📒   | E0143, E0156  | 1/ea |
| R800BK | Black 🛑 | E0143, E0156  | 1/ea |

- Comfortable padded seat.
- Pouch under seat for added privacy and security of personal items.
- Removable, hinged padded backrest can be folded up or down.
- 6" Black non-marring casters with soft grip tires are ideal for indoor and outdoor use.
- Easy-to-use deluxe loop locks.
- Brakes with serrated edges provide firm hold.

## specifications

| specifications         |                             |
|------------------------|-----------------------------|
| Handle Height          | 32" - 37"                   |
| Unit Dimensions        | 24.5" (W) × 27.5" (L)       |
| Seat Dimension         | 12" (W) × 20" (H) × 14" (D) |
| Weight                 | 16.7 lbs.                   |
| Carton Shipping Weight | 17 lbs.                     |
| Weight Limit           | 300 lbs.                    |
| Warranty               | Limited Lifetime            |
|                        |                             |