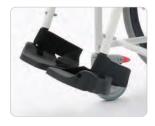

Arm drops for easy transfer

Detachable and height adjustable footrests

MODEL # SWC1816