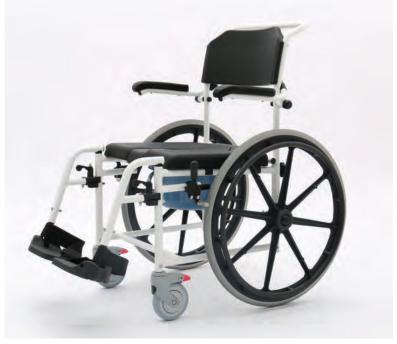

## SHOWER PROOF WITH SEALED GASKETS

- Castors: Front: 2 x 5" / Rear: 2 x 24"
- Seat width: 18"
- Seat depth: 16"
- Seat height: 20" 22"
- Back height: 17"
- Height of arm: 9"
- Total width: 27"
- Total height: 38" 40"
- Total length incl. leg rests: 40"
- Weight capacity: 265 lbs.
- Weight: 40 lbs.

5" Swivel wheels with foot pedal locking castors

Commode can be easily removed without lifting patient or raising the seat

Padded seat with a removable section for easy cleaning

24" wheels with hand-brake allow patients to maneuver the chair without an aid

Arm drops for easy transfer

Detachable and height adjustable footrests

MODEL # SWC1816