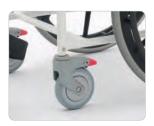

5" Swivel wheels with foot pedal locking castors

Commode can be easily removed without lifting patient or raising the seat

Padded seat with a removable section for easy cleaning

24" wheels with hand-brake allow patients to maneuver the chair without an aid