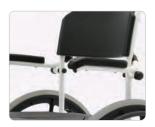

5" Swivel wheels with foot pedal locking castors

Commode can be easily removed without lifting patient or raising the seat

Padded seat with a removable section for easy cleaning

24" wheels with hand-brake allow patients to maneuver the chair without an aid