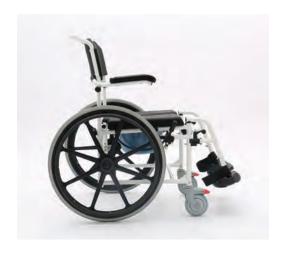

## SHOWER PROOF WITH SEALED GASKETS

- Castors: Front: 2 x 5" / Rear: 2 x 24"
- Seat width: 18"
- Seat depth: 16"
- Seat height: 20" 22"
- Back height: 17"
- Height of arm: 9"
- Total width: 27"
- Total height: 38" 40"
- Total length incl. leg rests: 40"
- Weight capacity: 265 lbs.
- Weight: 40 lbs.

5" Swivel wheels with foot pedal locking castors

Commode can be easily removed without lifting patient or raising the seat

Padded seat with a removable section for easy cleaning

24" wheels with hand-brake allow patients to maneuver the chair without an aid

Arm drops for easy transfer

Detachable and height adjustable footrests

MODEL # SWC1816