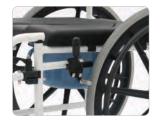

5" Swivel wheels with foot pedal locking castors

Commode can be easily removed without lifting patient or raising the seat

Padded seat with a removable section for easy cleaning

24" wheels with hand-brake allow patients to maneuver the chair without an aid