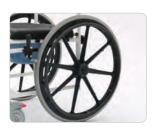

5" Swivel wheels with foot pedal locking castors

Commode can be easily removed without lifting patient or raising the seat

Padded seat with a removable section for easy cleaning

24" wheels with hand-brake allow patients to maneuver the chair without an aid