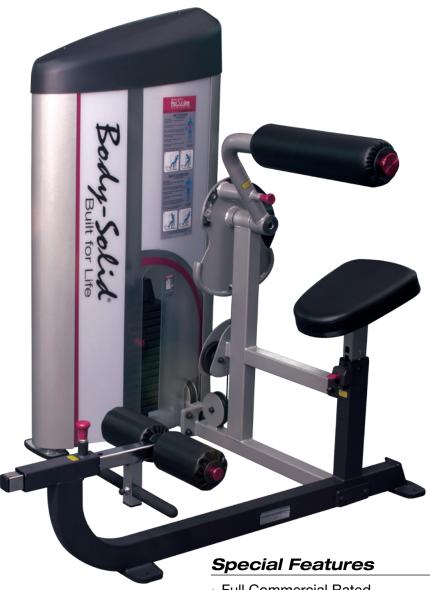

## Pro Clubline Series II Ab / Back

Designed to provide an intense workout while eliminating strain, the Pro Clubline Series II pieces are hard to beat. Easy and convenient step in entry makes getting started a breeze. Thick, comfortable DuraFirm™ pads reduce fatigue and discomfort allowing you keep working out. Rock solid support and stability is delivered via heavy-gauge steel frames with all-4-side welded construction. The fully shrouded weight stack offers a safe and attractive machine that is sure to be a hit in any facility.

Dimensions: 57"H x 59"L x 49"W

- · Full Commercial Rated
- · Instructional Placard Included
- · 6 position cam ensures full range of motion
- · Advanced protective coating on cam extends cable life
- · Foot brace to provide lower body stability
- · Fully shrouded
- · 2"x3" eleven guage steel (3mm)
- · Standard weight stack-160lbs (73kg)-with optional 210lb (95kgs)upgrade