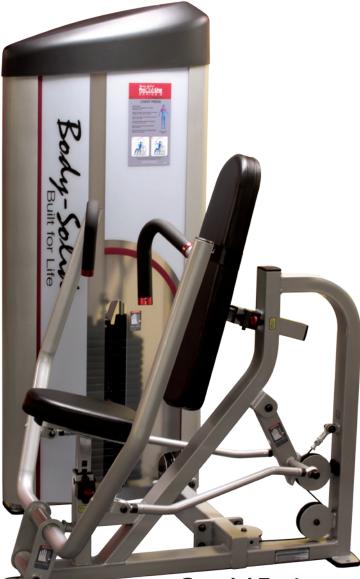

## S2CP Pro Clubline Series II Chest Press

Designed to provide an intense workout while eliminating strain, the **Pro Clubline Series II** pieces are hard to beat. Easy and convenient step in entry makes getting started a breeze. Thick, comfortable DuraFirm<sup>™</sup> pads reduce fatigue and discomfort allowing you keep working out. Rock solid support and stability is delivered via heavy-gauge steel frames with all-4-side welded construction. The fully shrouded weight stack offers a safe and attractive machine that is sure to be a hit in any facility.

## **Special Features**

- · Full Commercial Rated
- · Instructional Placard included
- · 5 Seat adjustments for all size users
- Comfortable multi position hand grips isolates chest and tricep muscles
- Fully Shrouded
- · 2"x3" 11 guage (3mm) construction
- Standard weight stacks: 210lb (95kgs) with optional 310lb (141kg) upgrade