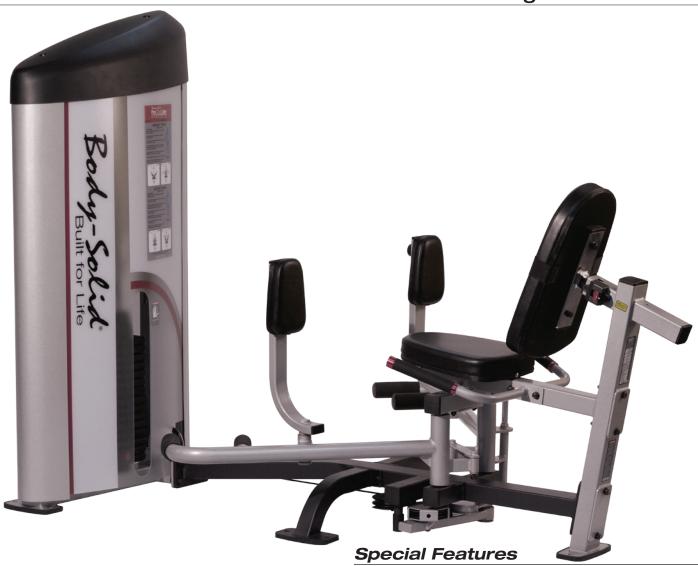

## Pro Clubline Series II Inner / Outer Thigh

Designed to provide an intense workout while eliminating strain, the **Pro Clubline Series II** pieces are hard to beat. Easy and convenient step in entry makes getting started a breeze. Thick, comfortable DuraFirm™ pads reduce fatigue and discomfort allowing you keep working out. Rock solid support and stability is delivered via heavy-gauge steel frames with all-4-side welded construction. The fully shrouded weight stack offers a safe and attractive machine that is sure to be a hit in any facility.

Dimensions: 57"H x 77"L x 37"W

- · Full Commercial Rated
- · Instructional Placard Included
- 7 Position Cam Adjustments to accommodate varying body sizes
- · Hand grips for user stabilization
- Two position foot supports to provide lower body support
- · Fully Shrouded
- · 2"x3" 11 guage (3mm) construction
- Standard weight stacks-160lb (73kg) with optional 210lb (95kg) upgrades