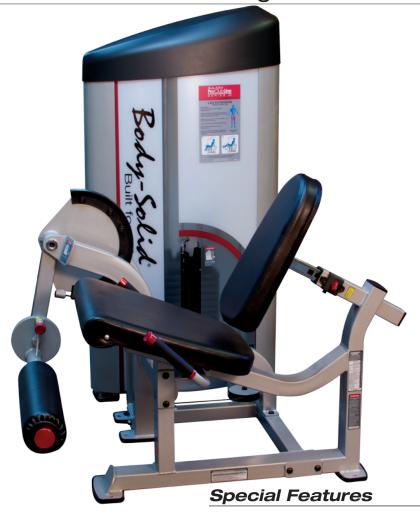

## S2LEX Pro Clubline Series II Leg Extension

Designed to provide an intense workout while eliminating strain, the **Pro Clubline Series II** pieces are hard to beat. Easy and convenient step in entry makes getting started a breeze. Thick, comfortable DuraFirm<sup>TM</sup> pads reduce fatigue and discomfort allowing you keep working out. Rock solid support and stability is delivered via heavy-gauge steel frames with all-4-side welded construction. The fully shrouded weight stack offers a safe and attractive machine that is sure to be a hit in any facility.

Dimensions: 57"H x 47"L x 52"W

- · Full Commercial rated
- · Instructional Placard included
- · 7 back pad adjustments to fit all size users
- Angled back pad (93 degree angle between seat and back) is designed to relieve hamstring tension
- 13 starting position adjustments for full range of motion
- Stabilizer handles for perfect isolation of muscle groups
- Advanced protective coating on cam extends cable life and provides consistent resistance
- · Fully shrouded
- Standard weight stack 160lb (73kg) with optional 210lb (95kg) upgrade