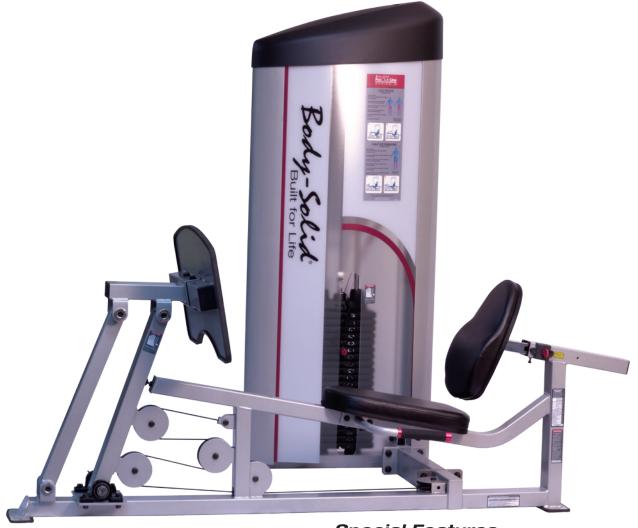

# Pro Clubline Series II Leg Press / Calf Raise

#### Pro Clubline Series II Leg Press / Calf Raise

Designed to provide an intense workout while eliminating strain, the **Pro Clubline Series II** pieces are hard to beat. Easy and convenient step in entry makes getting started a breeze. Thick, comfortable DuraFirm™ pads reduce fatigue and discomfort allowing you keep working out. Rock solid support and stability is delivered via heavy-gauge steel frames with all-4-side welded construction. The fully shrouded weight stack offers a safe and attractive machine that is sure to be a hit in any facility.

### Special Features

- · Full Commercial rated
- · Instructional Placard included
- · Fully adjustable 10 position back pad
- Double beam design with Pillow Block bearings on pivot points for precision alignment and friction free movement
- Ergonomically designed two position, rubber lined press plate for greater traction on presses and calf raises.
- · Fully Shrouded
- Standard weight stack 210lbs (95kg) with optional 310lb (141kg) upgrade