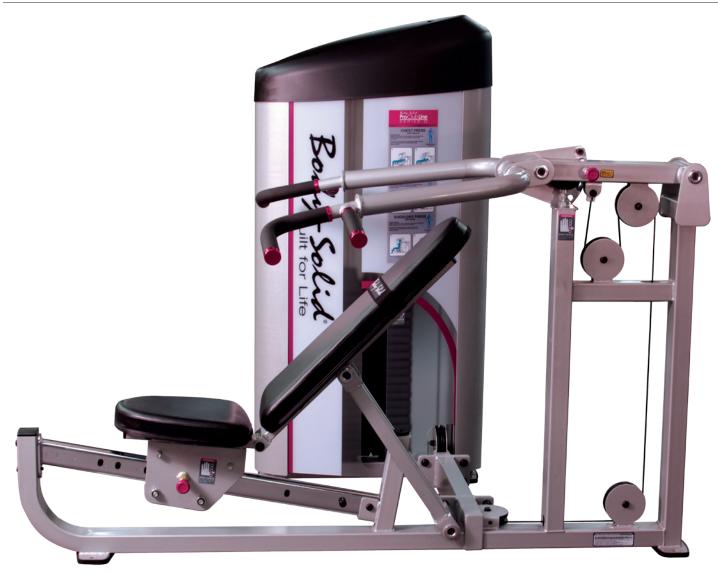

## **Pro Clubline Series II Multi Press**

## S2MP Pro Clubline Series II Multi Press

Designed to provide an intense workout while eliminating strain, the **Pro Clubline Series II** pieces are hard to beat. Easy and convenient step in entry makes getting started a breeze. Thick, comfortable DuraFirm<sup>™</sup> pads reduce fatigue and discomfort allowing you keep working out. Rock solid support and stability is delivered via heavy-gauge steel frames with all-4-side welded construction. The fully shrouded weight stack offers a safe and attractive machine that is sure to be a hit in any facility.

## **Special Features**

- · Full Commercial Rated
- Instructional Placard Included
- 4 position adjustment for flat, incline and shoulder presses
- · Easy pop pin seat adjustments
- · Oversized pivot shafts
- · Fully shrouded
- Standard weight stack 210lb (95kg) with optional 310lb stacks (141kg) upgrade