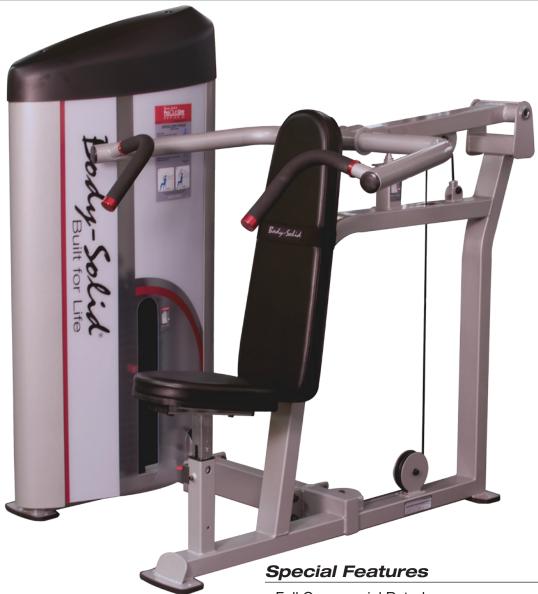

## Pro Clubline Series II Shoulder Press

Designed to provide an intense workout while eliminating strain, the **Pro Clubline Series II** pieces are hard to beat. Easy and convenient step in entry makes getting started a breeze. Thick, comfortable DuraFirm™ pads reduce fatigue and discomfort allowing you keep working out. Rock solid support and stability is delivered via heavy-gauge steel frames with all-4-side welded construction. The fully shrouded weight stack offers a safe and attractive machine that is sure to be a hit in any facility.

Dimensions: 57"H x 51"L x 55"W

- · Full Commercial Rated
- · Instructional Placard Included
- · 6 seat adjustments for all size users
- · Multi-position hand grips for ultimate wrist comfort
- Center–drive design distributes weight evenly to eliminate torsional flexing of resistance arm and frame.
- · Fully Shrouded
- Standard weight stack 210lb stack (95kg) with optional 310lb (141kg) upgrade