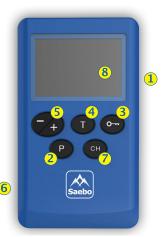

## Simple, powerful, muscle stimulation made easy

- 1. On/Off Button
- 2. Program Selection
- 3. Lock Button
- 4. Trigger Button
- 5. Intensity Controls
- 6. Belt Clip (on back)
- 7. 2 Channel Output
- 8. LCD Screen