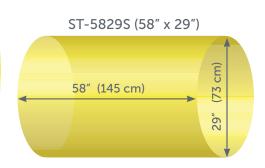

#### **TECHNICAL SPECIFICATIONS**

| Length (Overall)                  | 58" (145cm)                |
|-----------------------------------|----------------------------|
| Width (Overall):                  | 48" (125cm)                |
| Weight Capacity:                  | 794lbs (360kg)             |
| Recyclable:                       | Yes                        |
| Package:                          | Case of 5 boxes, Box of 10 |
| Custom Sizes:                     | Upon request               |
| Standard Sizes (by Model Number): |                            |
| ST-5848S                          | 58" (145cm) x 48" (125cm)  |
| ST-5829S                          | 58" (145cm) x 29" (73cm)   |