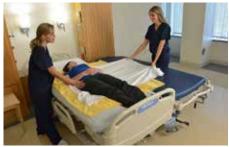

Ideal for lateral transfers of patients from to bed to bed, or stretcher to stretcher.

An optional plastic dispenser can be mounted in each room for convenient access.

## SallyTube Single Patient Use

- SallyTube single patient use lateral transfer slide tubes are the perfect solution for lateral transfers in radiology, emergency departments, operating rooms, patient transport and isolation.
- Caregivers can quickly slip the SallyTube under the patient or resident for repositioning, pivoting and lateral transfers.
- Made from a recyclable material, SallyTube single patient use slide tubes can be disposed of after use.