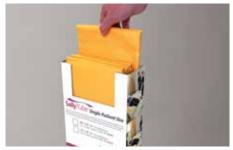

Ideal for lateral transfers of patients from to bed to bed, or stretcher to stretcher.

An optional plastic dispenser can be mounted in each room for convenient access.

### **Plastic Dispenser for Convenient Access**

An optional plastic dispenser can be mounted in each room for convenient access.