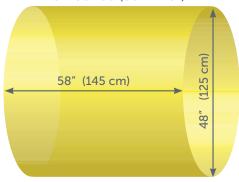

#### **TECHNICAL SPECIFICATIONS**

| Length (Overall)                  | 58" (145cm)                |
|-----------------------------------|----------------------------|
| Width (Overall):                  | 48" (125cm)                |
| Weight Capacity:                  | 794lbs (360kg)             |
| Recyclable:                       | Yes                        |
| Package:                          | Case of 5 boxes, Box of 10 |
| Custom Sizes:                     | Upon request               |
| Standard Sizes (by Model Number): |                            |
| ST-5848S                          | 58" (145cm) x 48" (125cm)  |
| ST-5829S                          | 58" (145cm) x 29" (73cm)   |