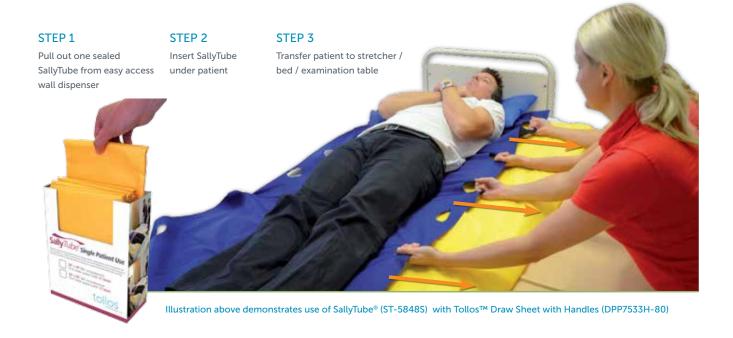

#### **Standard Sizes**

ST-5848S (58" x 48")

SallyTube Single Patient Use slide tubes are the perfect solution for lateral transfers in radiology, emergency departments, operating rooms, patient transport and isolation.

Ideal for lateral transfers of patients from to bed to bed, or stretcher to stretcher.

An optional plastic dispenser can be mounted in each room for convenient access.

## SallyTube Single Patient Use

- SallyTube single patient use lateral transfer slide tubes are the perfect solution for lateral transfers in radiology, emergency departments, operating rooms, patient transport and isolation.
- Caregivers can quickly slip the SallyTube under the patient or resident for repositioning, pivoting and lateral transfers.
- Made from a recyclable material, SallyTube single patient use slide tubes can be disposed of after use.