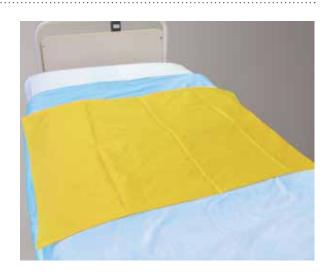

## SallyTube Single Patient Use

Go green and transfer patients and residents safely with SallyTube recyclable slide tubes.

**SallyTube Single Patient Use slide tubes** can greatly improve infection control as well as improve manual handling over reusable slide sheets. With generous 50" x 48" standard dimensions, the SallyTube can accommodate patients and residents of all sizes.

#### **Standard Sizes**

ST-5848S (58" x 48")

SallyTube Single Patient Use slide tubes are the perfect solution for lateral transfers in radiology, emergency departments, operating rooms, patient transport and isolation.