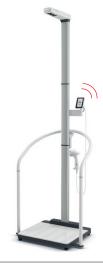

EMR-validated handrail scale with ID-Display™

- + Flat scale seca 654
- + Handrail seca 455
- + Capacity: 800 lbs / 360 kg or 360 kg
- + Graduation: 0.1 lb / 50 g or 50 g
- Order code: ON SHM INT NN

EMR-validated ultrasonic measuring station with ID-Display™