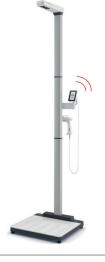

Order code: ON SMM IUT NN

EMR-validated ultrasonic measuring station with ID-Display™ and handrail

- + Flat scale seca 654
- + Handrail seca 455
- + Ultrasonic height measurement seca 257
- + Capacity: 800 lbs / 360 kg or 360 kg
- + Graduation: 0.1 lb / 50 g or 50 g
- Measuring range: 3 ft 3" - 7 ft 2" / 100 - 220 cm
- + Graduation of measuring range: 1/8" / 1 mm