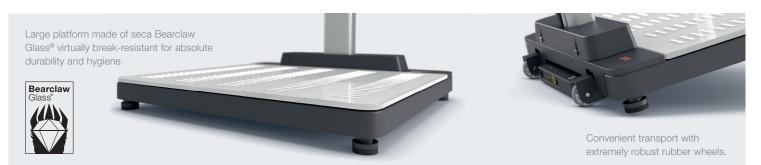

## Absolute confidence

- + The display shows names or IDs of users and patients
- + Display-controlled data transfer
- + Voice response for patient guidance aids personnel
- + Rapid measurement process within seconds thanks to the innovative ultrasound technology
- + Elegant design featuring extreme robustness thanks to a steel handrail directly anchored to the cast iron base
- + Large platform made of seca Bearclaw Glass® virtually break-resistant glass for extreme durability and hygiene