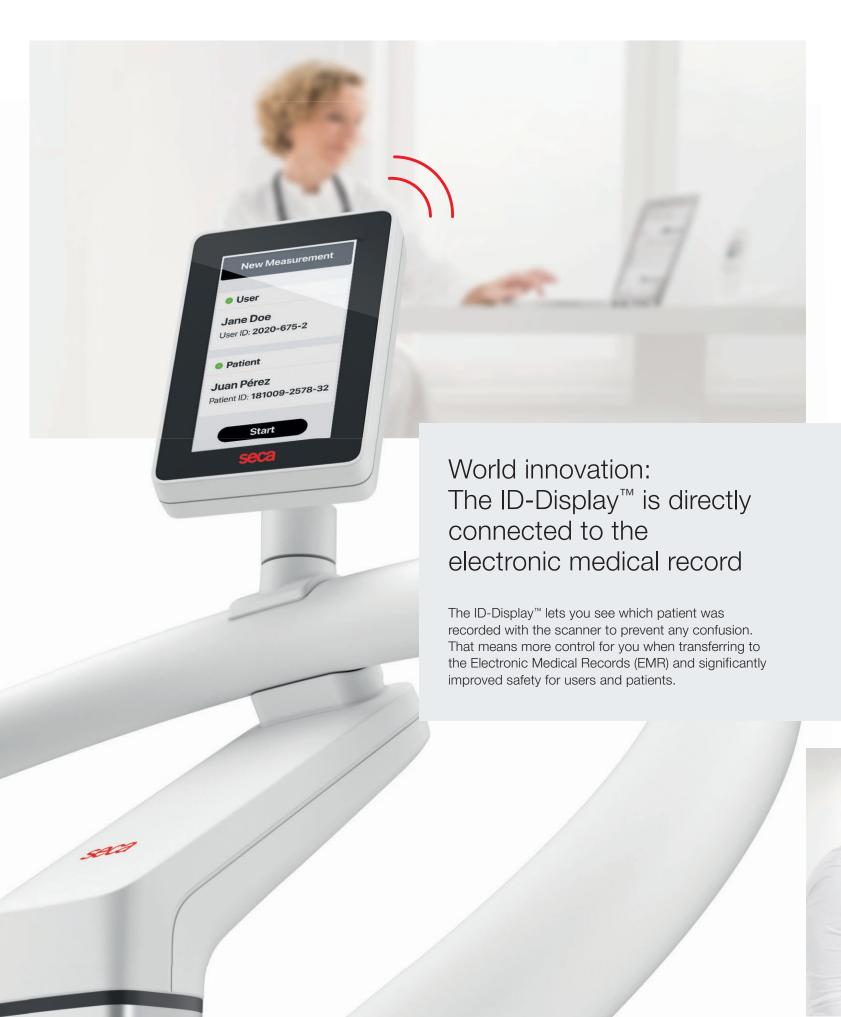

## Developed for electronic medical records

We're not only concerned with the perfect integration of measured data into your electronic medical record, we also deliver the ideal measuring station. That way, you get a completely coordinated integration solution from one source for safer and more efficient workflows.

## Absolute confidence

- + The display shows names or IDs of users and patients
- + Display-controlled data transfer
- + Voice response for patient guidance aids personnel
- + Rapid measurement process within seconds thanks to the innovative ultrasound technology
- + Elegant design featuring extreme robustness thanks to a steel handrail directly anchored to the cast iron base
- + Large platform made of seca Bearclaw Glass® virtually break-resistant glass for extreme durability and hygiene

Save time, eliminate transfer errors and achieve a zero-incident environment. Transfer height and weight directly into the Electronic Medical Records (EMR) and revolutionize your workflows. seca scales and measuring stations can be integrated into all EMR systems. Feel free to contact us to learn more.