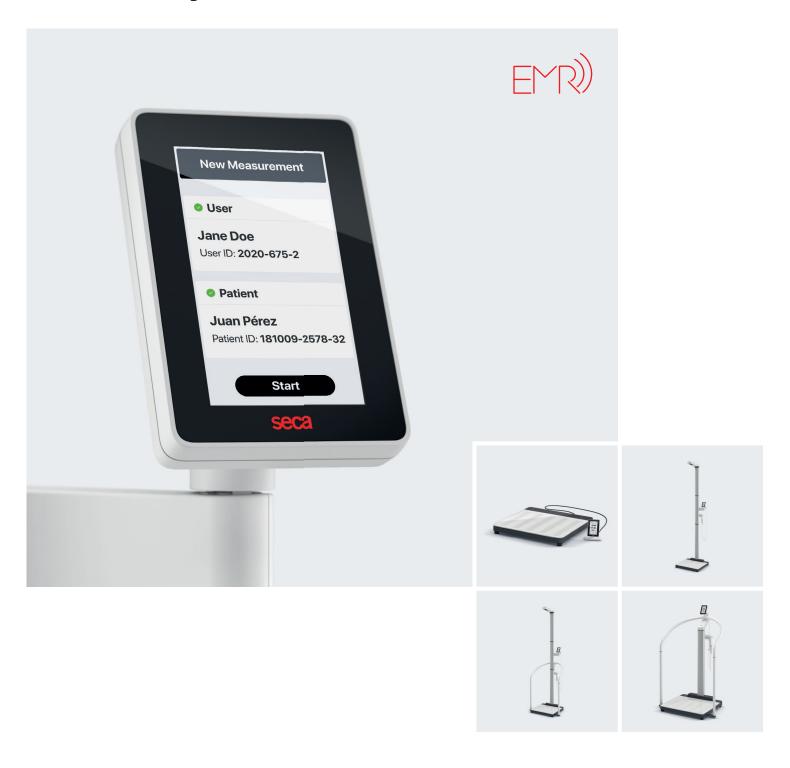

## The first scale that knows your name

seca Scale-up Line

## Absolute confidence

- + The display shows names or IDs of users and patients
- + Display-controlled data transfer
- + Voice response for patient guidance aids personnel
- + Rapid measurement process within seconds thanks to the innovative ultrasound technology
- + Elegant design featuring extreme robustness thanks to a steel handrail directly anchored to the cast iron base
- + Large platform made of seca Bearclaw Glass® virtually break-resistant glass for extreme durability and hygiene

Save time, eliminate transfer errors and achieve a zero-incident environment. Transfer height and weight directly into the Electronic Medical Records (EMR) and revolutionize your workflows. seca scales and measuring stations can be integrated into all EMR systems. Feel free to contact us to learn more.