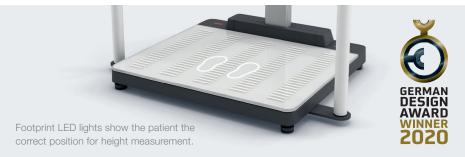

## Absolute confidence

- + The display shows names or IDs of users and patients
- + Display-controlled data transfer
- + Voice response for patient guidance aids personnel
- + Rapid measurement process within seconds thanks to the innovative ultrasound technology
- + Elegant design featuring extreme robustness thanks to a steel handrail directly anchored to the cast iron base
- + Large platform made of seca Bearclaw Glass® virtually break-resistant glass for extreme durability and hygiene