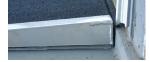

Designed for Doorways That Swing Out
Durable Welded Construction
Anti-Slip, High Traction Surface

| Item Number  | Length | Width | Threshold<br>Height | Weight  | Capacity * | , |
|--------------|--------|-------|---------------------|---------|------------|---|
| SSTH1636-1.5 | 16"    | 36"   | 1.5" Rise           | 8 lbs.  | 600 lbs.   |   |
| SSTH2436-2   | 24"    | 36"   | 2" Rise             | 12 lbs. | 600 lbs.   |   |
| SSTH2436-2.5 | 24"    | 36"   | 2.5" Rise           | 12 lbs. | 600 lbs.   |   |
| SSTH2436-3   | 24"    | 36"   | 3" Rise             | 12 lbs. | 600 lbs.   |   |

\* Maximum Ramp Capacity: 300 lbs. single axle - 600 lbs. two axles

Aligns directly against the door threshold