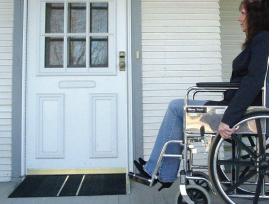

Designed for Doorways That Swing Out
Durable Welded Construction
Anti-Slip, High Traction Surface

| Item Number  | Length | Width | Threshold<br>Height | Weight  | Capacity * | , |
|--------------|--------|-------|---------------------|---------|------------|---|
| SSTH1636-1.5 | 16"    | 36"   | 1.5" Rise           | 8 lbs.  | 600 lbs.   |   |
| SSTH2436-2   | 24"    | 36"   | 2" Rise             | 12 lbs. | 600 lbs.   |   |
| SSTH2436-2.5 | 24"    | 36"   | 2.5" Rise           | 12 lbs. | 600 lbs.   |   |
| SSTH2436-3   | 24"    | 36"   | 3" Rise             | 12 lbs. | 600 lbs.   |   |

\* Maximum Ramp Capacity: 300 lbs. single axle - 600 lbs. two axles

Aligns directly against the door threshold