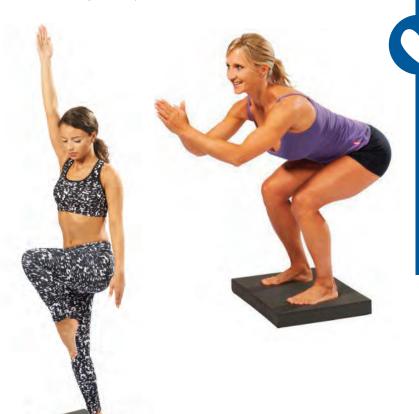

### **Product Description**

The Balance Pad creates a slightly unstable standing surface, giving the sensation of floating. Each foot moves independently, forcing the body to balance by working the ankles and lower legs. The Balance Pad can be integrated into exercise routines to add difficulty or to speed up rehabilitation. It can also be used in the office to provide an Active Standing surface. The Balance Pad is a versatile and portable tool that anyone can use! \*Packaged in brown ship carton.

#### **Features**

- Non-slip material for secure footing
- 2" Thickness to cushion impact on joints and for use in exercise routines
- Closed-cell foam makes it hygenic and easy to clean

#### **Benefits**

- Enhances balance, coordination and agility
- Increases ankle and lower leg strength