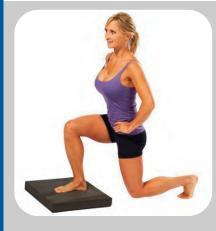

### **Product Description**

The Balance Pad creates a slightly unstable standing surface, giving the sensation of floating. Each foot moves independently, forcing the body to balance by working the ankles and lower legs. The Balance Pad can be integrated into exercise routines to add difficulty or to speed up rehabilitation. It can also be used in the office to provide an Active Standing surface. The Balance Pad is a versatile and portable tool that anyone can use! \*Packaged in brown ship carton.

#### **Features**

- Non-slip material for secure footing
- 2" Thickness to cushion impact on joints and for use in exercise routines
- Closed-cell foam makes it hygenic and easy to clean

#### **Benefits**

- Enhances balance, coordination and agility
- Increases ankle and lower leg strength