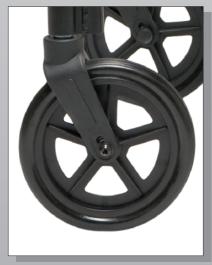

Large 8" casters for indoor and outdoor terrain

Velcro folding strap keeps rollator folded for easy storage and transport

Easy height adjustment with clear position indicators to accommodate a broad range of user heights