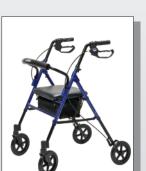

## when **Bigger IS** Better... Introducing the new Lumex Set N' Go Wide

The Set n' Go Wide Height Adjustable Rollator offers the convenience of a two-in-one product all rolled into one with added features for larger individuals. With its enhanced, wider spacing

of 19" in between the handgrips and a larger seat, the Set n' Go Wide is ideal for those users needing a little more room for comfortable movement and seating.

19" opening width between the handgrips is designed for larger individuals ...no more squeezing into a smaller product

<u>WIDE</u> 15.75" seamless seat provides extra padding and seating area for added comfort to support 350 lb weight capacity EVENLY DISTRIBUTED

Inner leg tubing is precisely engineered to reduce instability and secured with leg knob for added reinforcement

Large 8" casters for indoor and outdoor terrain

Velcro folding strap keeps rollator folded for easy storage and transport

Easy height adjustment with clear position indicators to accommodate a broad range of user heights

## Available in Blue (RJ4718B), Burgundy (RJ4718R) and Silver (RJ4718S)

## Specifications\*

Width Incide Handarine

| wiath inside Hanagrips:   | 19.4" (492 mm)                     |
|---------------------------|------------------------------------|
| Overall Depth:            | 26.9" (683 mm)                     |
| At Minimum Seat Height:   | 27.5" (699 mm)                     |
| At Maximum Seat Height:   | 31.5" (800 mm)                     |
| Height                    |                                    |
| At Minimum Handle Height: | 32" (813 mm)                       |
| At Maximum Handle Height: | 38" (965 mm)                       |
| Seat                      |                                    |
| Height:                   | 19.5" – 23.5" (495 mm - 597 mm)    |
| Width:                    | 15.75" (400 mm)                    |
| Depth:                    | 12" (305 mm)                       |
| Casters Diameter:         | 8" (203 mm)                        |
| Maximum User Weight:      | 350 lb (159 kg) Evenly Distributed |
|                           |                                    |