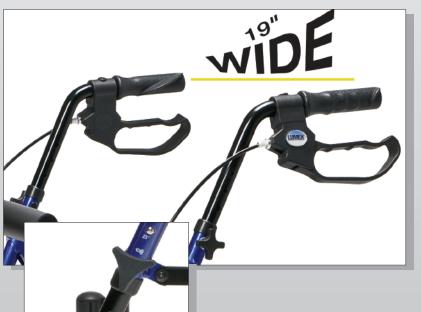

## when **Bigger IS** Better... Introducing the new Lumex Set N' Go Wide

The Set n' Go Wide Height Adjustable Rollator offers the convenience of a two-in-one product all rolled into one with added features for larger individuals. With its enhanced, wider spacing

of 19" in between the handgrips and a larger seat, the Set n' Go Wide is ideal for those users needing a little more room for comfortable movement and seating.

19" opening width between the handgrips is designed for larger individuals ...no more squeezing into a smaller product