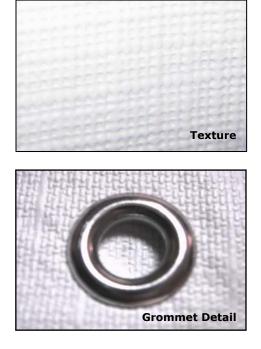

## Specifications APFSC66W, APFSC42W APFSC72W, AFPSC78W

- Material: CSI Assure TM Height 72" 3 Layer Vinyl Textured Staph Resistant Mildew and Fungus Resistant Flame Retardant Antistatic Fluidproof **Exceptionally Strong** Easy to Clean Resistant to Stains, Tearing and Abrasion - Colors Available: White - Weights sewn into curtain bottom - Stainless steel grommets that are spaced every 6" across the top of the curtain - Our curtains have been fully tested to meet the following standards: ASTM E 2149-2001 (Staph Resistance) NFPA 7101 (Flame Retardant) ASTM G 21-2002 (Mold Resistance)