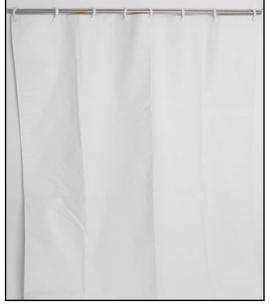

## Heavy Duty Vinyl Weighted Shower Curtain

## Specifications APFSC66W, APFSC42W APFSC72W, AFPSC78W

- Material: CSI Assure TM Height 72" 3 Layer Vinyl Textured Staph Resistant Mildew and Fungus Resistant Flame Retardant Antistatic Fluidproof **Exceptionally Strong** Easy to Clean Resistant to Stains, Tearing and Abrasion - Colors Available: White - Weights sewn into curtain bottom - Stainless steel grommets that are spaced every 6" across the top of the curtain - Our curtains have been fully tested to meet the following standards: ASTM E 2149-2001 (Staph Resistance) NFPA 7101 (Flame Retardant) ASTM G 21-2002 (Mold Resistance)