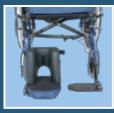

# SINGLE FOOT LE -

The Elevating Single Foot attaches to the upper portion of the leg rest and foot plate. The interlock bracket allows the foot support to be adjusted to multiple elevations for various leg sizes and shapes.