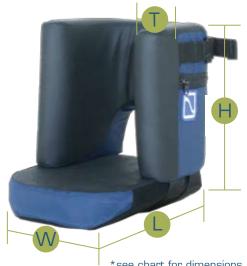

# Single Foot

- Heel cut out eliminates contact w/ heel preventing pressure points and skin breakdown.
- Tapered bottom accommodates new style footplates.
- Design allows foot to swing away for easy transfers.
- Medium density, high resiliency foam construction provides maximum comfort.
- Non-skid fabric on foot support helps maintain foot positioning.
- Optional gel pack in foot support reduces pressure, shear, and heat build-up.

\*see chart for dimensions

**BOLT-ON** 

**CONNECTION #698** 

Bolt-on connection works with all footplates.

\*note: bolt-on option recommended for

CLAMP-ON CONNECTION #697

Easy on, easy-off connection gives users a veršatile

#### SINGLE FOOT STANDARD

| MODEL        | MOUNTING | WxLxH      | T"   |
|--------------|----------|------------|------|
| 698          | BOLT-ON  | 7 x 10 x 8 | 1.75 |
| 698G (w/gel) | BOLT-ON  | 7 x 10 x 8 | 1.75 |
| 697          | CLAMP-ON | 7 x 10 x 8 | 1.75 |
| 697G (w/gel) | CLAMP-ON | 7 x 10 x 8 | 1.75 |

## SINGLE FOOT TALL

| MODEL         | MOUNTING | WxLxH       | T"   |  |
|---------------|----------|-------------|------|--|
| 698T          | BOLT-ON  | 7 x 10 x 12 | 1.75 |  |
| 698TG (w/gel) | BOLT-ON  | 7 x 10 x 12 | 1.75 |  |
| 697T          | CLAMP-ON | 7 x 10 x 12 | 1.75 |  |
| 697TG (w/ael) | CLAMP-ON | 7 x 10 x 12 | 1 75 |  |

### SINGLE FOOT LE

| MODEL  | MOUNTING | WxLxH       | T"   |
|--------|----------|-------------|------|
| 698LE  | BOLT-ON  | 7 x 10 x 12 | 1.75 |
| 698TLE | BOLT-ON  | 7 x 10 x 12 | 1.75 |

#### **FOOT SUPPORT ONLY**

| MODEL         | MOUNTING | WxLxH      |
|---------------|----------|------------|
| 6982          | BOLT-ON  | 7 x 10 x 2 |
| 6982G (w/gel) | BOLT-ON  | 7 x 10 x 2 |
| 6972          | CLAMP-ON | 7 x 10 x 2 |
| 6972G (w/gel) | CLAMP-ON | 7 x 10 x 2 |