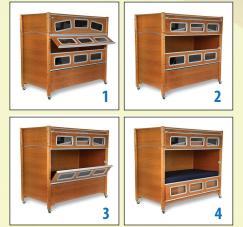

## SleepSafer® Extension Increases Safety Rail protection another 1634".

safest yet.

Extension can be ordered with or without a Top.
Flip-up safety rail feature is standard when ordered with a SleepSafer<sup>®</sup> Bed.
Retrofitting a bed with an extension or flip-up option is possible in most instances.
Please call us at 866-852-2337 to discuss your retrofit options
Extension available for all SleepSafer<sup>®</sup> Bed foundations.

Extension available with padding color of your choice!

Opening sequence has upper safety rail that can now fasten to SleepSafer® Extension allowing quick and easy access.

723/4"

**16³⁄4**′

SleepSafer Bed with Extension and Top in Cherry finish. (Wood color will vary.)